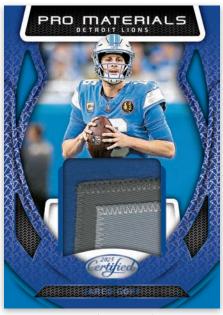

#### **PRO MATERIALS BLUE**

Certified Football returns for the 2025 NFL season in all of its mirrored splendor, featuring the game's biggest stars, brightest newcomers and most iconic legends. It's a 242-card base set!