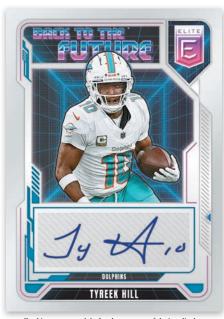

#### **BACK TO THE FUTURE SIGNATURES**

#### **ETCHED IN TIME SIGNATURES**

Team Lineage Signatures, Back to the Future Signatures and Etched in Time Signatures make Donruss Elite's autograph lineup a thing of collecting legend

Card images are solely for the purpose of design display.