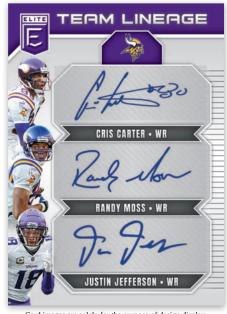

#### **TEAM LINEAGE SIGNATURES**

#### **ETCHED IN TIME SIGNATURES**

Team Lineage Signatures, Back to the Future Signatures and Etched in Time Signatures make Donruss Elite's autograph lineup a thing of collecting legend

Card images are solely for the purpose of design display.