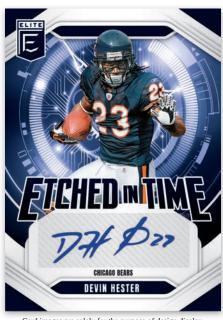

#### **ETCHED IN TIME SIGNATURES**

Team Lineage Signatures, Back to the Future Signatures and Etched in Time Signatures make Donruss Elite's autograph lineup a thing of collecting legend

Card images are solely for the purpose of design display.