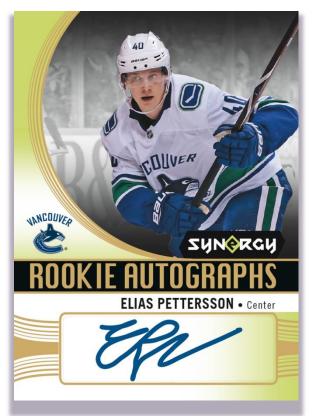

#### **PRODUCT HIGHLIGHTS** (cont'd) :

- Look for rare & low numbered parallels of the base set:
  - Rookies Blue parallels #'d as low as 399.
  - Rookies Green parallels #'d as low as 99.
  - Rookies Purple parallels #'d to the Player's uniform number.
- NEW! Find the ultra-rare **Exceptional Talent** black parallels (#'d to 35).