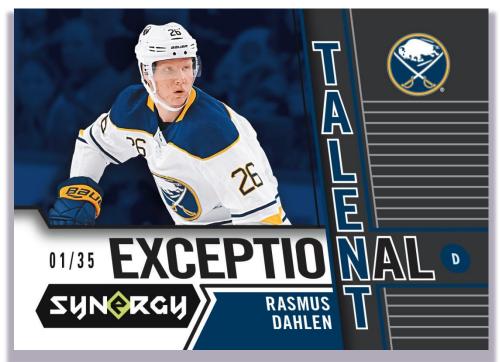

# PRODUCT HIGHLIGHTS:

- 2018-19 Synergy hockey features 100-card base set.
- Look for true rookie cards #'d to 19 as well as high series rookies #'d to 9.
- Find a deep checklist of legends, veterans and rookie autographs.
- Chase the big hit, **Cast for Greatness** featuring the NHL's greatest players on an all-metal trading card.
- Be on the lookout for a variety of inserts including Post Season Perfection & Significant Selections. Also look for rare green and purple foil parallels.