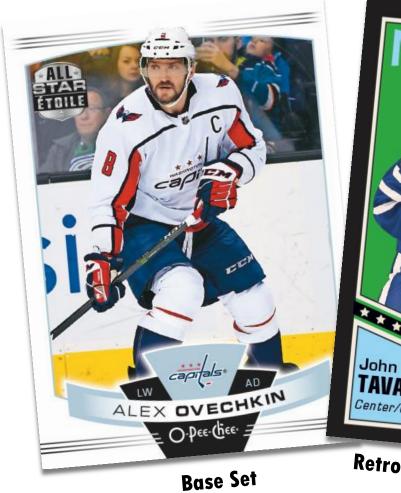

#### **PRODUCT HIGHLIGHTS** [on average]:

- O-Pee-Chee hockey features a 600-card base set, the most comprehensive hobby set offered to fans for the 19.20 hockey season.
- Every pack of O-Pee-Chee hockey will feature one "Retro" variation of the entire 600-card base set!
- Look for the return of O-Pee-Chee playing cards falling at a rate of 3 per hobby box.
- NEW! Look for the 40-card O-Pee-Chee Caramels insert set falling 4 per box.
- NEW! Look for a variety of new SP chase cards including 2019 Stanley Cup Final Moments and In Action, just to name a few!