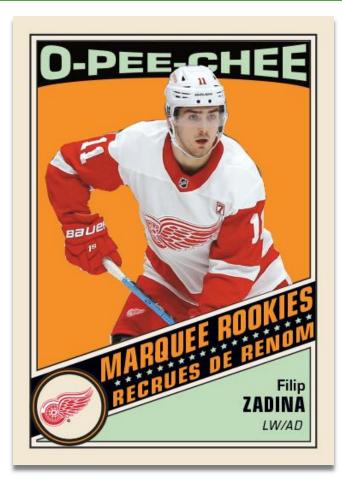

ew!







### **PRODUCT HIGHLIGHTS CONT'D** [on average]:

- Slated to include 50 Marquee Rookies, 31 Team Checklists, 10 Season Highlights and 9 League Leaders high-series subset.
- Back by Popular Demand! OPC Trophey Winners, HOF Logo and Logo Updates Patches insert delivers 100 all-new manufactured patch cards of your favorite players past, present and future!
- Find Retro Black Border super boxes, where all base cards in the box will be replaced by the Retro Black Border parallels.









#### **O-Pee-Chee Caramels Insert Set:**

- Integrating the iconic 2" x 3.5" design with a full border finish.
- Checklist is slated to include 28 regular cards, 6 short-prints and 6 super short-prints.
- Look for ultra rare blank back variations and other surprises.



Caramels Base Design









**Marquee Rookie Retro Variation** 

## **BOX BREAK** [on average]:

- (30) Marquee Rookies, Season Highlights, League Leaders and/or Retro Cards
- (6) Blue Border Parallels
- (4) 0-Pee-Chee Caramels NEW!
- (3) OPC Playing Cards
- (2) Retro Black Border Parallels HOBBY EXCLUSIVE!
- (1) Gold Glossy Parallel





# THE REPORT OF THE PARTY OF THE 2019-20





Retro Black Border Parallel (#'d to 100)

HOBBY EXCLUSIVE