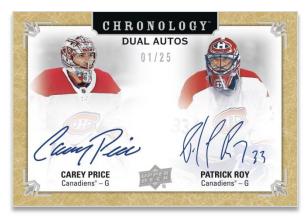

### **DUAL/TRIPLE/QUAD AUTOS**

The rare **Dual**, **Triple** and **Quad Autos** collections, combining to feature <u>hard-signed</u> <u>autos</u> from different star-studded pairings, breaks down as such:

Dual Autos – #'d to 25 Triple Autos – #'d to 15 Quad Autos – #'d to 10