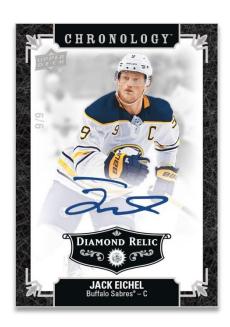

### BASE SET Diamond Relic Black Auto Parallel

Each card in the 100-subject

Diamond Relic parallel of the base set is fitted with a .14 carat, 35mm diamond and printed on 140-pt. stock. Both the Diamond Relic – Black & Black Auto parallels are numbered to just 9!