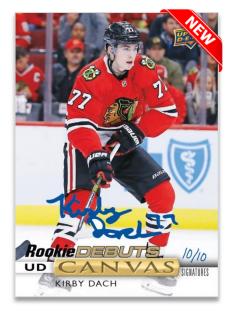

CANVAS ROOKIE DEBUTS Auto Parallel

The popular **Canvas Signatures** cards are back and we've added a new insert: **Canvas Rookie Debuts**! This offering consists of the top 10 rookies in the game today and each photo comes from the player's debut game! Look for the autograph parallel #'d to just 10.