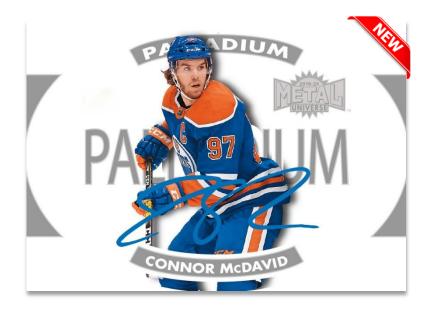

### **METAL UNIVERSE PALLADIUM AUTOS**

We've added more huge hits with the addition of the 100-card **Metal Universe Palladium** insert set. The breakdown (25 cards each):

Metal Universe Palladium Autos Metal Universe Palladium Legend Autos Metal Universe Palladium Rookie Autos Metal Universe Palladium Rookie Autos – Black Parallel (#'d 1-of-1)