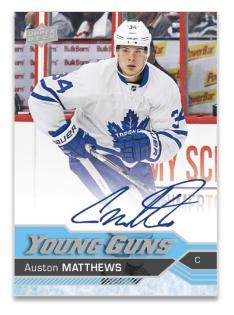

#### **TRIBUTE AUTOS** '16-'17 Matthews Young Guns Tribute Auto & '05-'06 Crosby "The Cup" Rookie Auto Tribute

This special set features autographed acetate versions of iconic rookie cards of the past 30 years. As a bonus – there are **no repeat players** from the equivalent 2018-19 set!