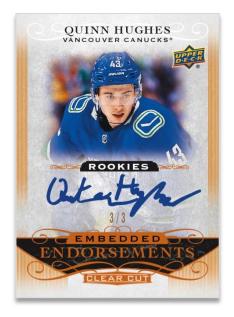

**EMBEDDED ENDORSEMENTS** Rookies - Orange Parallel

This insert features signatures ranging from top rookies to today's biggest superstars. Look for the rare **Gold** (#'d to 25) and **Orange** (#'d to 3) parallels.