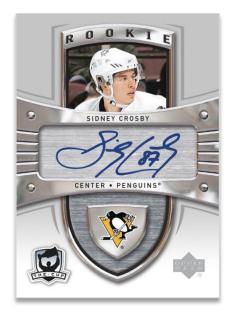

#### **TRIBUTE AUTOS** '16-'17 Matthews Young Guns Tribute Auto & '05-'06 Crosby "The Cup" Rookie Auto Tribute

This special set features autographed acetate versions of iconic rookie cards of the past 30 years. As a bonus – there are **no repeat players** from the equivalent 2018-19 set!