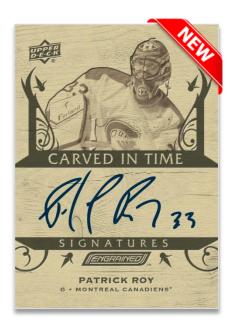

## **CARVED IN TIME SIGNATURES**

Back by popular demand, the **Carved in Time** insert features real solid wood cards, each with a laser-engraved image of one of the best players to ever play the game! Lucky collectors will find a <u>hard-</u> <u>signed</u> autograph version from the brand new **Carved in Time Signatures** collection.