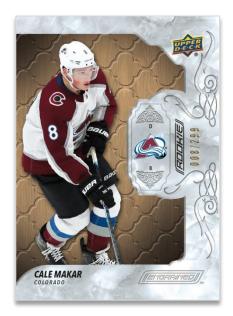

# **OAK BASE SET: ROOKIES**

The 100-card **Base Set** features a blend of rookies, stars and legends – all on 60-pt. stock with a wood grain look and feel. Player collectors will covet the multiple parallels, highlighted by the rare 1-of-1 **Rosewood Premium Memorabilia Auto** parallel!