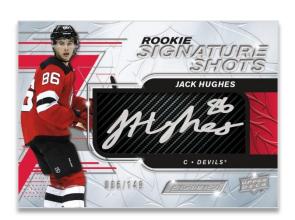

ROOKIE SIGNATURE SHOTS Tier 2

Find manufactured carbon fiber or wood pieces with <u>hard-signed</u> autographs in our **Signature Shots** collection consisting of rookies, stars and legends. Keep an eye out for several low-numbered parallels.