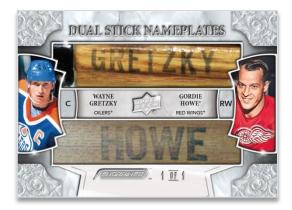

### **DUAL STICK NAMEPLATES**

This impressive 15-card insert features some of the greatest players the world has ever seen! All 15 cards pair two players, each with one of their stick nameplates. These are true 1-of-1 cards everyone will want in their collection.