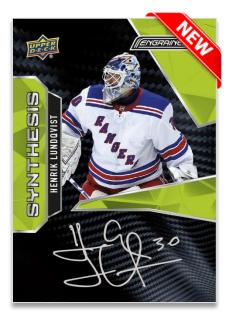

Content is subject to change. Card images are solely for the purpose of design display.

SYNTHESIS Auto Variant

Experience the feel of modern day sticks with the 50-card Synthesis insert, and experience the joy of getting a <u>hard-</u> <u>signed</u> autograph on a **solid carbon fiber card** from the all-new **Synthesis – Auto Variant & Synthesis – Gold Auto Variant** paralllels!