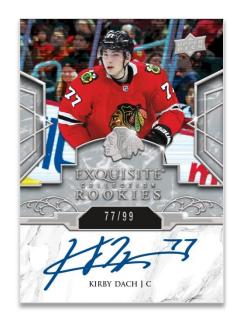

# EXQUISITE ROOKIE SIGNATURES EXQUISITE MATERIAL SIGNATURES Platinum Parallel

Back by popular demand! Our autographed shadow box insert Under Glass Signatures returns with an intriguing mix of retired legends, active stars and top flight rookies. Be on the lookout for the rare Red parallel.