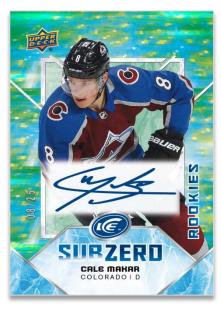

### SUB ZERO ROOKIE VARIANTS

Green Auto Parallel

The 47-card **Sub Zero** insert includes all of the top active stars & rookies. And, as is the case throughout the product, all autographs within the insert are **100% on-card**!