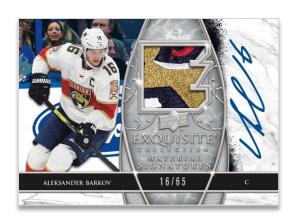

# EXQUISITE ROOKIE SIGNATURES EXQUISITE MATERIAL SIGNATURES Platinum Parallel

Back by popular demand! Our autographed shadow box insert Under Glass Signatures returns with an intriguing mix of retired legends, active stars and top flight rookies. Be on the lookout for the rare Red parallel.

2019-20 UD Ice Hockey offers the second installation of **Exquisite** cards for the current season. This stable of stunning cards, some featuring autographs with premium memorabilia, is headlined by the hard-to-find 1-of-1 Black parallel of each insert.