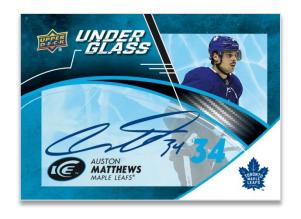

#### **UNDER GLASS SIGNATURES**

# EXQUISITE ROOKIE SIGNATURES EXQUISITE MATERIAL SIGNATURES Platinum Parallel

Back by popular demand! Our autographed shadow box insert Under Glass Signatures returns with an intriguing mix of retired legends, active stars and top flight rookies. Be on the lookout for the rare Red parallel.