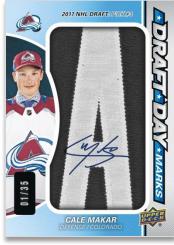

### **LETTERMAN CARDS**

**Draft Day Marks** 

Look for a new wave of Draft Day Marks cards! This set is dominated by rookies, including some of the young stars selected in the 2019 NHL® Entry Draft. The veterans are numbered to 10 while the rookies are numbered to 35, per letter.