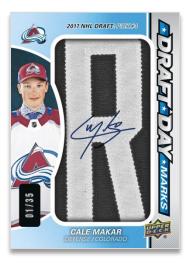

### **LETTERMAN CARDS**

**Draft Day Marks** 

Look for a new wave of Draft Day Marks cards! This set is dominated by rookies, including some of the young stars selected in the 2019 NHL® Entry Draft. The veterans are numbered to 10 while the rookies are numbered to 35, per letter.