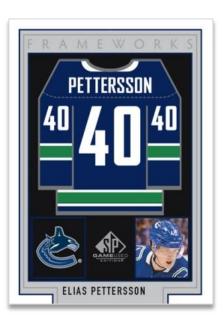

### **FRAMEWORKS**

A 30-card set featuring a unique display of large jersey swatches from today's top stars and yesterday's greats!