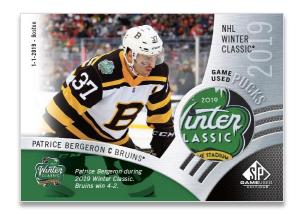

### GAME-USED PUCKS 2019 NHL Winter Classic

This is a 31-card set featuring only players and pucks that touched the ice at one of six marquee NHL® events, including the annual Winter Classic.