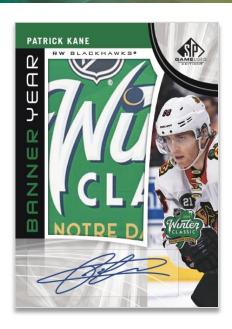

### **BANNER YEAR**

**2019 Winter Classic – Auto Parallel** 

The popular Banner Year insert boasts swatches that come from the actual banners hung by the NHL® at multiple events. Be on the lookout for an autograph parallel of each event!