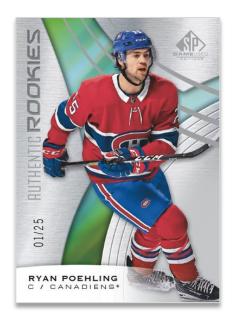

# BASE SET Authentic Rookies

This 100-card set consists of the best young talent in the game today, including some members of the 2019-20 rookie class. Each card is serial numbered to each player's jersey number.