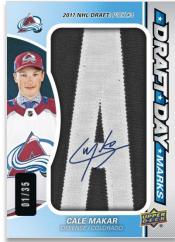

### **LETTERMAN CARDS**

**Draft Day Marks** 

Look for a new wave of Draft Day Marks cards! This set is dominated by rookies, including some of the young stars selected in the 2019 NHL® Entry Draft. The veterans are numbered to 10 while the rookies are numbered to 35, per letter.