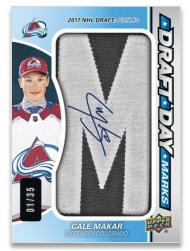

### **LETTERMAN CARDS**

**Draft Day Marks** 

Look for a new wave of Draft Day Marks cards! This set is dominated by rookies, including some of the young stars selected in the 2019 NHL® Entry Draft. The veterans are numbered to 10 while the rookies are numbered to 35, per letter.