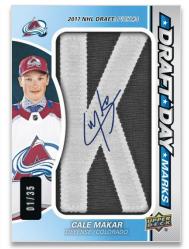

### **LETTERMAN CARDS**

**Draft Day Marks** 

Look for a new wave of Draft Day Marks cards! This set is dominated by rookies, including some of the young stars selected in the 2019 NHL® Entry Draft. The veterans are numbered to 10 while the rookies are numbered to 35, per letter.