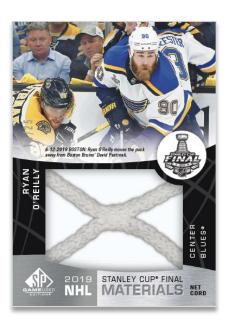

## NET CORD

**2019 Stanley Cup Finals (GM 7)** 

Grab history with this compelling set of cards boasting actual net cord from four different NHL® events, including Game 7 of the thrilling 2019 Stanley Cup Final!