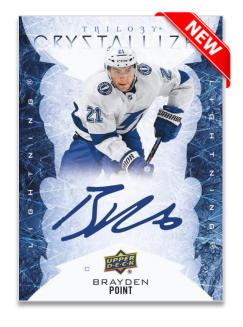

#### **CRYSTALLIZED**

#### **AUTO FOCUS**

Crystallized is our newest plexi-card insert, joining the ranks of the ever-popular Auto Focus and Scripted Hall of Fame Plaques inserts! All three boast hard-signed autographs of current superstars and legends on plexiglass substrate.