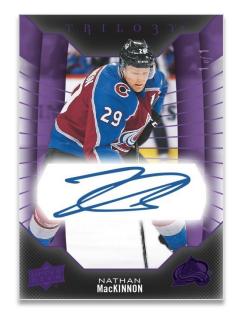

### BASE SET Purple Auto Parallel

Features a 50-card regular set with multiple low-numbered parallels. Look for the rare Purple & Purple Auto parallels numbered to 1!

### BASE SET Patch Auto Parallel

More big-time Base Card parallels, including the low-numbered Patch Auto parallels!