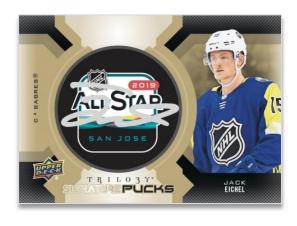

#### **SIGNATURE PUCKS**

**AII-Star** 

Trilogy's deep bench of Signature Pucks cards includes pucks signed by rookies, All-Stars, Hall of Famers and more! Also look for several logo (All-Star, Team, NHL, etc.) parallels.