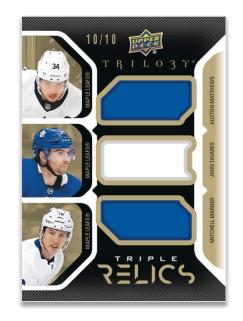

# T R I L O 3 Υ 6 2019-20 HOCKEY

**TRIPLE RELICS** 

**HONORARY TRIPLE SWATCHES** 

Find more great memorabilia with the return of Triple Relics and Honorary Triple Swatches, each numbered as low as 10.