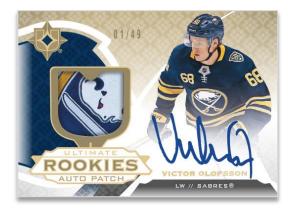

#### ULTIMATE ROOKIES

Auto Patch Parallel (Tier 2)

**Ultimate Rookies** are true rookie cards featuring the top players from the 2019-20 class. Keep an eye out for **Ultimate Rookie Autograph** cards numbered as low as 99, **Ultimate Rookies Auto Patch** cards numbered as low as 49 and **Hobby-exclusive**, one-of-a-kind (#'d 1-of-1) **Ultimate Rookies Auto Shield Patch** cards boasting an NHL® Shield Patch!! All autographs are hard-signed.