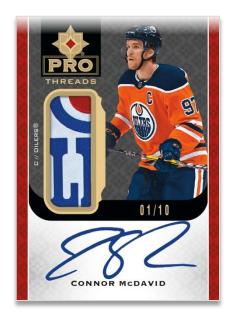

## **PRO THREADS**

Tier 3

This set draws inspiration from the popular Debut Threads insert. Featuring 40 current superstars split into three tiers, these <u>hard-signed autographed</u> memorabilia cards are numbered as low as 10!