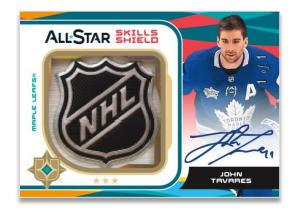

## ALL-STAR SKILLS AUTO SHIELD PATCH

Each card in this 15-card set boasts an impressive 1-of-1 NHL® Shield patch alongside the <u>on-card signature</u> of an NHL All-Star. This is truly a one-of-a-kind set and a valuable addition to any collection.