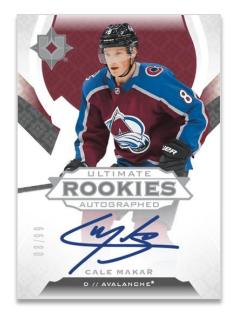

#### **ULTIMATE ROOKIES**

Autos (Tier 3)

#### ULTIMATE ROOKIES

Auto Patch Parallel (Tier 2)

**Ultimate Rookies** are true rookie cards featuring the top players from the 2019-20 class. Keep an eye out for **Ultimate Rookie Autograph** cards numbered as low as 99, **Ultimate Rookies Auto Patch** cards numbered as low as 49 and **Hobby-exclusive**, one-of-a-kind (#'d 1-of-1) **Ultimate Rookies Auto Shield Patch** cards boasting an NHL® Shield Patch!! All autographs are hard-signed.