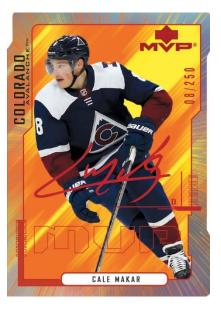

Content is subject to change. Card images are solely for the purpose of design display.

**BASE SET** Super Script Parallel

BASE SET: HIGH SERIES SP'S Auto Parallel

**#1 DRAFT PICK SP REDEMPTION** 

All of the popular **Base Set** parallels are back, including the low-numbered **Super Script** (#'d to 25) and **Printing Plate** (#'d 1-of-1) parallels, as well as the lownumbered and hobby-exclusive **Black Super Script** (#'d to 5) parallel.

Additionally, keep an eye out for cards from the rare auto parallel of the **High Series SP's**!

Look for 2020-21 rookie cards, including the divisionally-themed **Rookie Redemption** cards and the highly-sought after and super rare **2020 NHL #1 Draft Pick SP Redemption** cards (1 **Regular**, 1 **Gold** parallel).