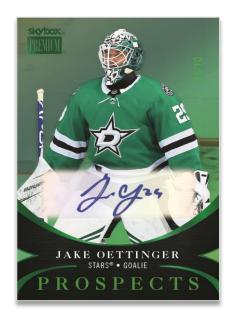

### SKYBOX PREMIUM PROSPECTS 97-

**Star Emeralds Auto Parallel** 

This set features the top 2020-21 rookie prospects!

Keep an eye out for four low-numbered parallels, including the <a href="Star Emerald">Star Emerald</a>
Auto parallel #'d to just 10.

### 97-98 SKYBOX PREMIUM PROSPECTS

**Star Rubies** 

A design variation of the **Skybox Premium Prospects** set, these cards pay homage to
the classic 1997-98 Skybox Premium
Rookies - Star Rubies design.

Look for two low-numbered parallels and an <u>autograph</u> parallel.