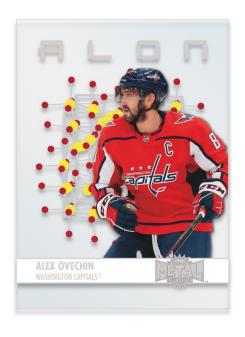

# **ALON** Regular

Collect two stunning acetate insert sets:

**ALON**, featuring top active stars and rookies, and **Championship Hardware**, a collection of Stanley Cup-winning players.

Look for low-numbered <u>Gold Spectrum</u> parallels of both insert sets.