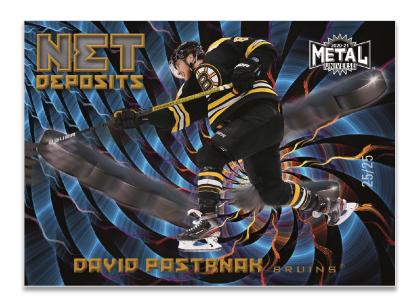

# **NET DESPOSITS**

**Gold Parallel** 

Net Deposits is an insert set featuring prolific star veteran and rookie goal scorers. This set boasts a <u>Gold</u> parallel #'d to just 25, as well as rare star veteran and rookie <u>autograph</u> parallels.