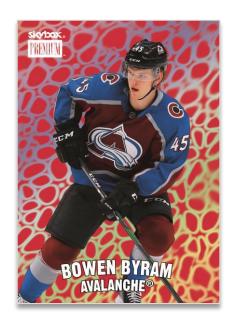

### SKYBOX PREMIUM PROSPECTS 97-

**Star Emeralds Auto Parallel** 

This set features the top 2020-21 rookie prospects!

Keep an eye out for four low-numbered parallels, including the <a href="Star Emerald">Star Emerald</a>
Auto parallel #'d to just 10.