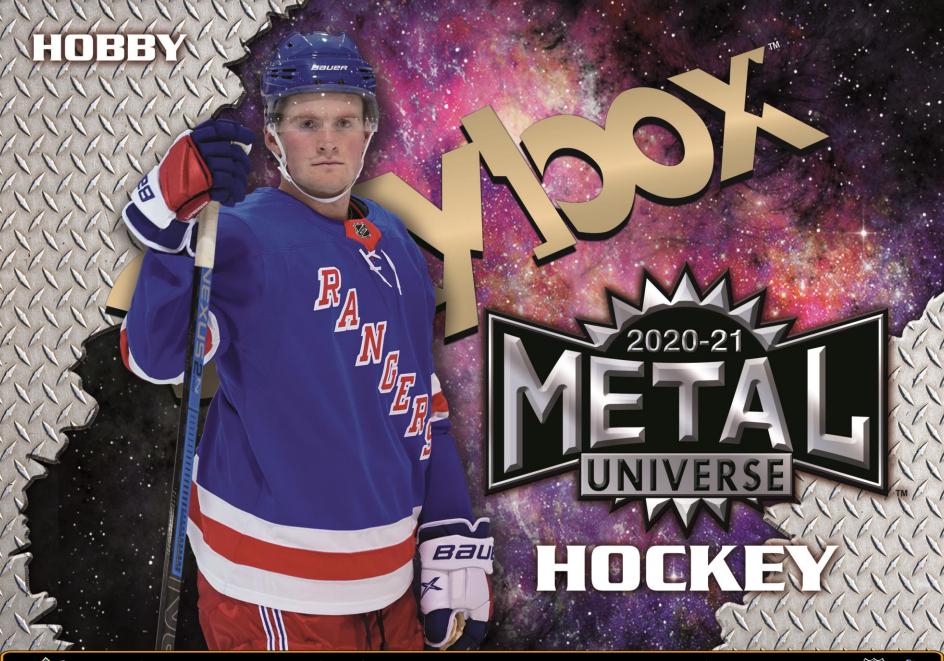

11 11







BASE SET Regular



BASE SET ROOKIES
Green PMG Parallel

The 200-card Base Set breaks down as follows:

100 Regular Star Veteran Cards
50 Rookie Cards
50 All-Star Cards
(Grab at least 1 Rookie or All-Star card per pack, on average)

Look for a bevy of numbered <u>PMG</u> (Precious Metal Gems) and <u>autograph</u> parallels of the entire Base Set.



97-98 BASE SET Regular

This set features the top 50 star veterans and rookies from the **Base Set**. Each card sports a unique background featuring original artwork from the 1997-98 Metal Universe Base Set!

Keep an eye out for numbered <u>PMG</u> and <u>Purple Spectrum</u> parallels.













# CAREY PRICE

### SKYBOX PREMIUM PROSPECTS 97-

**Star Emeralds Auto Parallel** 

This set features the top 2020-21 rookie prosp