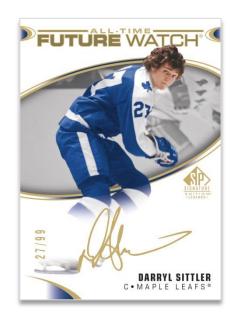

## **BASE SET - ALL-TIME FUTURE WATCH AUTOS**

Tier 2

With the largest checklist of retired legends the market has seen in years, a bevy of <u>hard-signed autographs</u>, and an impressive bounty program featuring 1-of-1 hard-signed bounty award cards from eight of the <u>greatest players in the history of the sport</u>, **SP Signature Edition Legends** will be tough to keep in stock.

Get your **SP Signature Edition Legends** collection started by building the massive 451-card **Base Set** consisting of 300 regular cards, 50 SP cards, 100 serially-#'d **All-Time Future Watch Auto** cards and one serially-#'d **All-Time Future Watch Mystery Bonus** card!