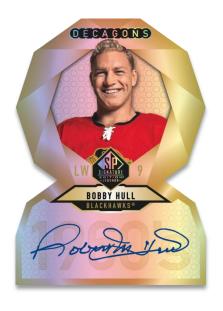

# **DECAGONS**Gold Auto Parallel

#### **Decagons**

A die-cut set highlighting the decade most associated with each legendary player. Keep an eye out for hard-signed <u>Gold Auto</u> parallels!