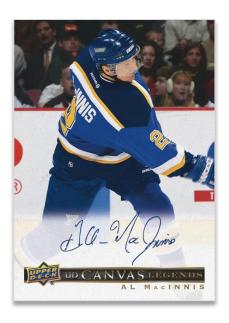

## **UD CANVAS LEGENDS**

**Auto Parallel** 

SP Signature Edition Legends offers several incredible insert sets to collect. Here is a brief summary of a few of the available sets:

### **UD Canvas Legends**

This pairing of a legendary UD insert set with legendary players will create a buzz among collectors. There is also a hard-signed parallel set that will be coveted by all! (Cont.)