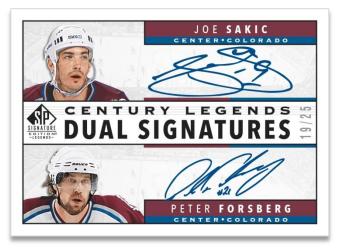

## **CENTURY LEGENDS**

**Dual Signatures** 

### **Century Legends**

This set consists of four subsets - **Signatures**, **Dual Signatures**, **Triple Signatures** and **Quad Signatures**. The **Signatures** cards each feature a hard-signed autograph while the low-#'d Dual, Triple and Quad cards boast label autos and incredible pairings!