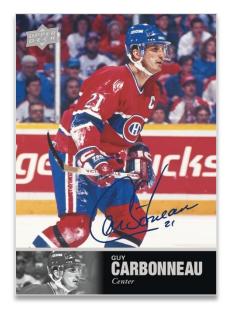

old Foil Parallel

## **BASE SET - ALL-TIME FUTURE WATCH AUTOS**

Tier 2

With the largest checklist of retired legends the market has seen in years, a bevy of <u>hard-signed autographs</u>, and an impressive bounty program featuring 1-of-1 hard-signed bounty award cards from eight of the <u>greatest players in the history of the sport</u>, **SP Signature Edition Legends** will be tough to keep in stock.

Get your **SP Signature Edition Legends** collection started by building the massive 451-card **Base Set** consisting of 300 regular cards, 50 SP cards, 100 serially-#'d **All-Time Future Watch Auto** cards and one serially-#'d **All-Time Future Watch Mystery Bonus** card!

Keep an eye out for Gold Foil and hard-signed Gold Spectrum Foil Auto parallels of the regular and SP cards!













**'97 LEGENDS SIGNATURES** 

## **CENTURY LEGENDS**

**Dual Signatures** 

## **UD CANVAS LEGENDS**

**Auto Parallel** 

SP Signature Edition Legends offers several incredible insert sets to collect. Here is a brief summary of a few of the available sets:

### '97 Legends Signatures

Collect the next 100 cards (AL-161 - AL-260) of this living set. Every card features a hard-signed autograph!

### **Century Legends**

This set consists of four subsets - **Signatures**, **Dual Signatures**, **Triple Signatures** and **Quad Signatures**. The **Signatures** cards each feature a hard-signed autograph while the low-#'d Dual, Triple and Quad cards boast label autos and incredible pairings!

### **UD Canvas Legends**

This pairing of a legendary UD insert set with legendary players will crea