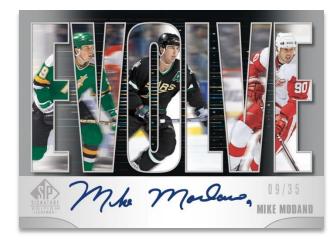

## EVOLVE

**Silver Spectrum Foil Auto Parallel** 

#### **Evolve**

Each card sports three photos which span the career of each player. In addition to the regular set, collect the low-#'d <u>Gold Foil</u> and <u>Silver Spectrum Foil Auto</u> (hard-signed) parallel sets.