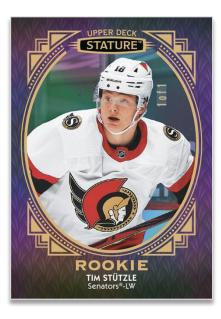

The 200-card Base Set also consists of 100 rookies. Each rookie base card is serially-numbered.

Collect up to nine parallels of the rookie subset, including <u>five autograph parallels</u>, highlighted by the 1-of-1 <u>Black Auto</u> parallel. Seven of the nine parallels are numbered to 99 or less. Again, <u>all autographs are hard-signed</u>!