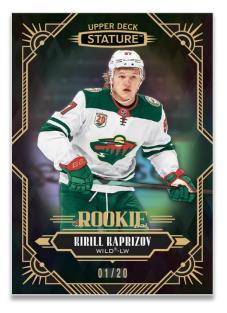

The 200-card Base Set also consists of 100 rookies. Each rookie base card is serially-numbered.

Collect up to nine parallels of the rookie subset, including <u>five autograph parallels</u>, highlighted by the 1-of-1 <u>Black Auto</u> parallel. Seven of the nine parallels are numbered to 99 or less. Again, <u>all autographs are hard-signed</u>!