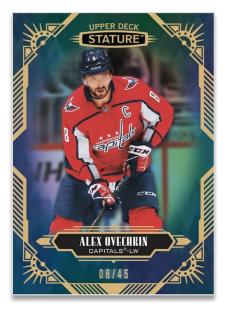

BASE SET Blue Parallel

## BASE SET PORTRAIT VARIANT Red Parallel

BASE SET Green Auto Parallel (Tier 2)

The 200-card Base Set consists of 100 star veterans and retired legends.

Collect up to nine parallels of the Base Set, including <u>five autograph parallels</u>, highlighted by the 1-of-1 <u>Black Auto</u> parallel. Seven of the nine parallels are numbered to 99 or less. By the way - <u>all autographs</u> in the 2020-21 edition are <u>hard-signed</u>!