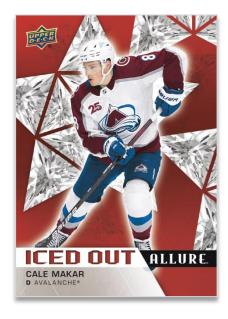

#### **ICED OUT**

Regular

**Iced Out** is back, and with a new design and two new parallels! The checklist features a mix of active stars and top rookies.

Lucky collectors will find <u>Green Rainbow</u> (#'d to 99) and <u>Golden Treasures</u> (#'d 1-of-1) parallels, and rare <u>Auto</u> parallels.