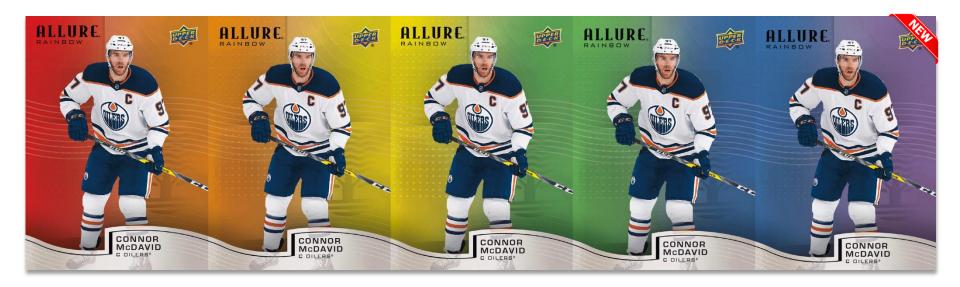

#### **RAINBOW**

Red-Orange | Orange-Yellow | Yellow-Green | Green-Blue | Blue-Purple

The checklist for this unique and colorful insert features a hefty number of rookies alongside some of the top veteran superstars and some young non-rookie superstars-in-the-making. You can <u>construct a rainbow</u> with each player in the set by lining up the **Rainbow - Red-Orange** card with the <u>Orange-Yellow, Yellow-Green, Green-Blue</u> (#'d to 299) and <u>Blue-Purple</u> (#'d to 199) parallel cards.

 ${\bf Also\ collect\ \underline{Double\ Rainbow}, \underline{Full\ Rainbow\ Auto}\ and\ \underline{Golden\ Treasures}\ (auto\ and\ non-auto)\ parallels!}$ 