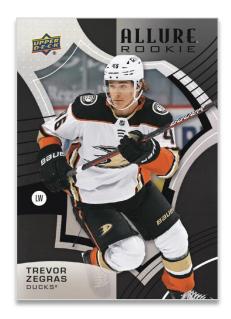

# ALLURE 8 2021-22 HOCKEY

**Black Rainbow Parallel** 

BASE SET
Green Rainbow Die-Cut Parallel

BASE SET ROOKIES
Purple Diamond Auto Patch Parallel

2021-22 Allure® sports a 150-card Base Set featuring veterans and rookies - the latter falling 1 per pack, on average.