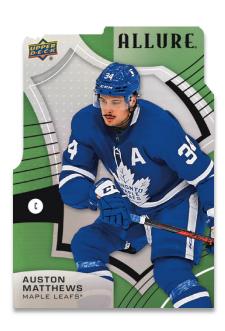

### **ALLURE QUARTZ ROOKIES**

**Blue Auto Parallel** 

**Allure Quartz** is the crown jewel of the insert sets!

This popular die-cut insert features an impressive checklist consisting of the top stars and rookies in the game today, as well as <u>Blue</u> (#'d to 10), <u>Golden Treasures</u> (#'d 1-of-1) and <u>Auto</u> parallels.