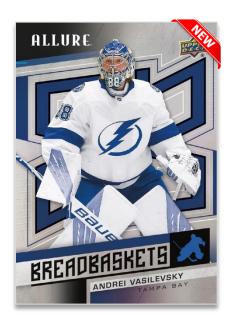

#### **BREADBASKETS**

Regular

Another new insert set, **Breadbaskets** pays homage to many of the league's top goalies.

Collect <u>Green Rainbow</u> (#'d to 99) and <u>Golden Treasures</u> (#'d 1-of-1) parallels, as well as the super rare <u>Auto</u> parallel.