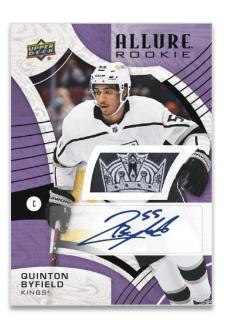

# ALLURE 8 2021-22 HOCKEY

**Black Rainbow Parallel** 

BASE SET
Green Rainbow Die-Cut Parallel

BASE SET ROOKIES
Purple Diamond Auto Patch Parallel

2021-22 Allure® sports a 150-card Base Set featuring veterans and rookies - the latter falling 1 per pack, on average.

With numerous parallels ranging from simply color and pattern variations to color and pattern variations with autographs and/or memorabilia, Allure® will appeal to a wide variety of collectors.

Keep an eye out for low-#'d <u>Blue Line Auto Jersey</u>, <u>Purple Diamond Auto Patch</u> and <u>Golden Treasures Auto</u> parallel cards!