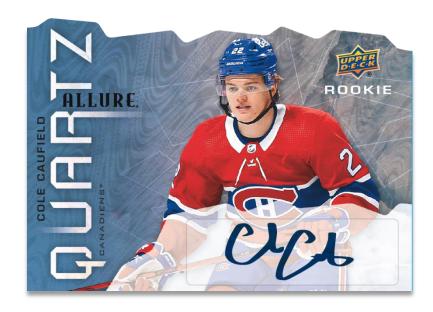

### **ALLURE QUARTZ ROOKIES**

**Blue Auto Parallel** 

**Allure Quartz** is the crown jewel of the insert sets!

This popular die-cut insert features an impressive checklist consisting of the top stars and rookies in the game today, as well as <u>Blue</u> (#'d to 10), <u>Golden Treasures</u> (#'d 1-of-1) and <u>Auto</u> parallels.