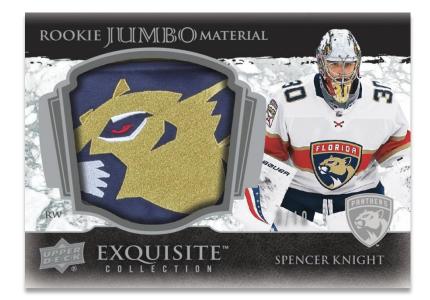

#### EXQUISITE COLLECTION Rookie Jumbo Materials

The Black Diamond<sup>®</sup> Exquisite Collection<sup>™</sup> cards represent the first wave of a multi-product Exquisite Collection<sup>™</sup> hockey overlay program. The first wave delivers an exciting array of rookies, vets and legends, and <u>premium</u> <u>memorabilia</u>. Look for new inserts and new <u>Gold Spectrum</u> parallels!

Every pack includes one Exquisite Collection<sup>™</sup> chase card, on average!