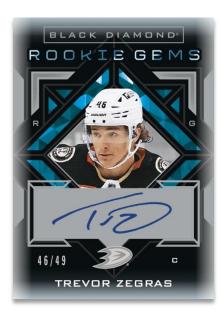

ROOKIE GEMS Pure Black Signatures (Tier 3)

Rookie Gems is another high-end, serially-#'d rookie set.

Keep an eye out for <u>Pure Black</u> <u>Signatures</u> (split into three tiers of rarity), <u>Spectrum</u> and <u>Pure Black</u> <u>Signatures Spectrum</u> parallel cards!