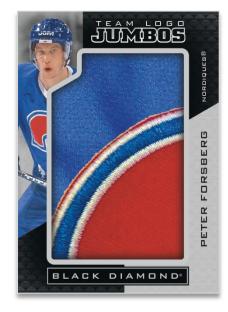

#### TEAM LOGO JUMBO PATCHES Regular

Expand your **Team Logo Jumbo Patches** collection! This year's set is a collection of 45 players broken into five subsets - 9 players each from the '97 All-Star Game, and the Dallas Stars, New Jersey Devils, Quebec Nordiques and Tampa Bay Lightning organizations. Each card features a piece of a complete embroidered manufactured logo patch. If you collect all nine players from any subset, you can reconstruct the full logo.

Collect up to three low-#'d <u>Gold</u> parallel sets of the entire collection: <u>Full Team Logo</u>, <u>Full Team Alternate Logo</u> and <u>NHL</u> <u>Shield Logo</u>. There are also **Rookie Team Logo Jumbo Patch** cards!