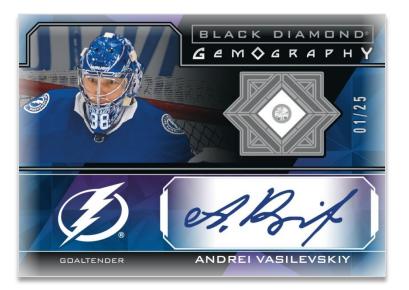

tiers of rarity), <u>Spectrum</u> and <u>Pure Black</u> <u>Signatures Spectrum</u> parallel cards!



#### TEAM LOGO JUMBO PATCHES Regular

Expand your **Team Logo Jumbo Patches** collection! This year's set is a collection of 45 players broken into five subsets - 9 players each from the '97 All-Star Game, and the Dallas Stars, New Jersey Devils, Quebec Nordiques and Tampa Bay Lightning organizations. Each card features a piece of a complete embroidered manufactured logo patch. If you collect all nine players from any subset, you can reconstruct the full logo.

Collect up to three low-#'d <u>Gold</u> parallel sets of the entire collection: <u>Full Team Logo</u>, <u>Full Team Alternate Logo</u> and <u>NHL</u> <u>Shield Logo</u>. There are also **Rookie Team Logo Jumbo Patch** cards!











#### GEMOGRAPHY Regular

# **BAND OF COLOR ROOKIES**

This longtime classic Black Diamond<sup>®</sup> autograph insert, reborn as a diamond relic insert in 2019-20, boasts a mix of retired legends, current stars and rookies.

Collect the regular set as well as the low-#'d <u>Ruby</u>, <u>Emerald</u> and <u>Pure Black</u> parallels.

Each card in this new and colorful set - which includes veterans and rookies - features six diamond relics, each a different color: red, orange, yellow, green, blue and purple.

The vets and legends are #'d to just 21 while the rookies are #'d to just 22!









#### EXQUISITE COLLECTION Rookie Jumbo Materials

The Black Diamond<sup>®</sup> Exquisite Collection<sup>™</sup> cards represent the first wave of a multi-product Exquisite Collection<sup>™</sup>