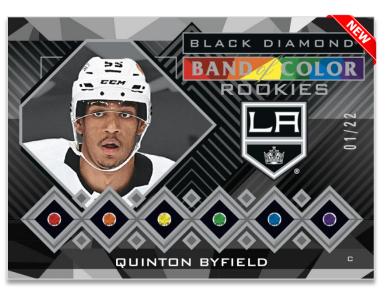

# **BAND OF COLOR ROOKIES**

This longtime classic Black Diamond<sup>®</sup> autograph insert, reborn as a diamond relic insert in 2019-20, boasts a mix of retired legends, current stars and rookies.

Collect the regular set as well as the low-#'d <u>Ruby</u>, <u>Emerald</u> and <u>Pure Black</u> parallels.

Each card in this new and colorful set - which includes veterans and rookies - features six diamond relics, each a different color: red, orange, yellow, green, blue and purple.

The vets and legends are #'d to just 21 while the rookies are #'d to just 22!