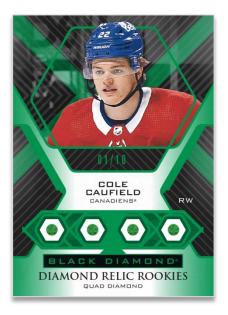

#### DIAMOND RELIC ROOKIES Quad Diamond - Emerald Parallel

Collect coveted **Diamond Relic Rookies** cards! Each card in this rookie set boasts one to four diamond relics. The more accomplished the rookie, the more diamond relics the card will feature. Additionally, every card in the set and its three parallels are #'d to 99 or less, including the highly-sought after 1-of-1 <u>Pure Black</u> parallel cards.