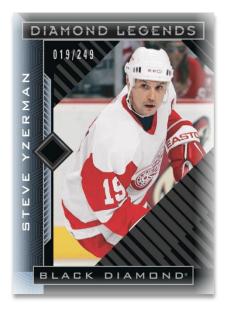

## DIAMOND LEGENDS Regular

Each regular Diamond Legends, Diamond Stars and Diamond Futures card is #'d to 249.

Keep an eye out for a slew of low-#'d autograph & autograph + premium memorabilia parallels, highlighted by the <u>Premium Relic Auto</u>, <u>Purple</u> <u>Diamond Relic Auto</u> and 1-of-1 <u>Pure</u> <u>Black Diamond Relic Auto</u> parallels.