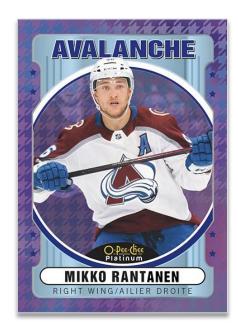

### **RETROS**

**Purple Houndstooth Parallel** 

Look for a wide range of **O-Pee-Chee Platinum Retros** insert cards featuring a classic O-Pee-Chee design and a mix of veterans and rookies.

Collect the regular set and five parallel sets, highlighted by the <u>Purple Houndstooth</u> (low-#'d), <u>Golden Treasures</u> (#'d 1-of-1) and <u>Red Auto</u> parallels.

All of the Red Auto cards are hard-signed!