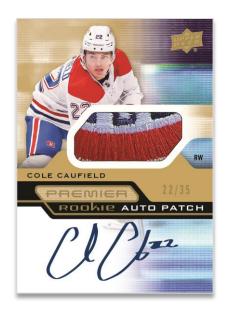

#### PREMIER ROOKIE AUTO

Patch Parallel (Tier 2)

The popular Premier Rookie Auto Jersey, Patch and Logo Patch cards are back!

Each Premier Rookie card sports a hard-signed autograph from a top rookie and four memorabilia die-cuts in the shape of "2021".