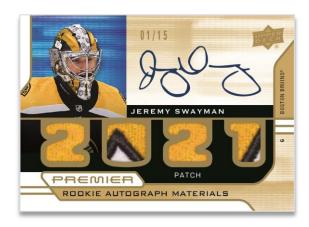

### 2002-03 ROOKIE PATCH AUTO

Regular (Tier 1)

2002-03 Rookie Patch Auto: This set and its Gold parallel features the best-of-the-best from the 2021-22 rookie class on the iconic 2002-03 Premier RPA design.

Acetate Veteran Patch Auto: For those looking for acetate patch auto cards featuring star and superstar veterans! Look for regular and <u>Gold</u> versions.