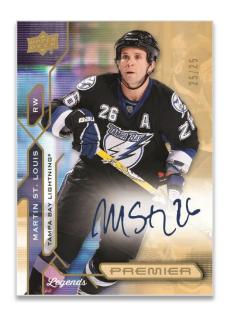

### **STAR SYSTEMS**

Regular

2021-22 Premier features wide variety acetate cards, including the perennially-coveted **Acetate RPA's** and the all-new **Star Systems** set. All of the acetate cards are serially-#'d and hard-signed, and the veteran versions host game-worn patch swatches! Each box contains, on average, one (1) acetate auto-patch card!