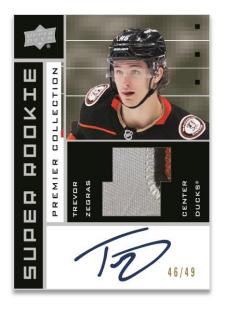

### 2002-03 ROOKIE PATCH AUTO

Regular (Tier 1)

2002-03 Rookie Patch Auto: This set and its Gold parallel features the best-of-the-best from the 2021-22 rookie class on the iconic 2002-03 Premier RPA design.

Acetate Veteran Patch Auto: For those looking for acetate patch auto cards featuring star and superstar veterans! Look for regular and <u>Gold</u> versions.