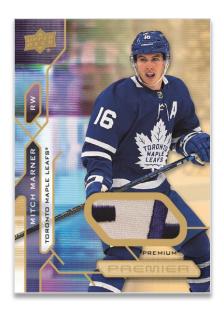

#### **DUAL ROOKIE PATCH-TACULARS**

**Gold Parallel (Shoulder Logos)** 

Premier is well-known for its multi-memorabilia and extra-large premium memorabilia cards and the 2021-22 edition is no exception. The multi-memorabilia offerings include the **Premier Gear Jersey**, **Patch** and **Tag/Button** sets, the **Premier Dual**, **Triple** and **Quad Jersey** sets, and the **Premier Dual**, **Triple** and **Quad Patch** sets - all of which are low-#'d and feature star veterans and top rookies.

The extra-large premium memorabilia offering includes the low-#'d Premier Mega Patch (Chest Logo, Sleeve Number, Shoulder Logo and Commemorative Logo) sets featuring star veterans, and the all-new and low-#'d rookie equivalent: Rookie Patch-Taculars (Chest Logo, Shoulder Logo and Logo Button). And of course, there are sets that feature multiple extra-large premium memorabilia swatches - the star veteran Premier Mega Patch Duos, Trios and Quads, and the all-new Dual Rookie Patch-Taculars (Chest Logos, Shoulder Logos and Logo Buttons)!