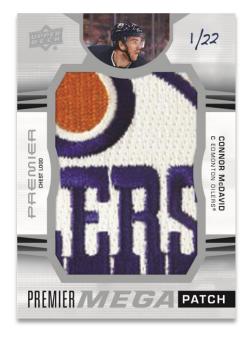

#### **DUAL ROOKIE PATCH-TACULARS**

**Gold Parallel (Shoulder Logos)** 

Premier is well-known for its multi-memorabilia and extra-large premium memorabilia cards and the 2021-22 edition is no exception. The multi-memorabilia offerings include the **Premier Gear Jersey**, **Patch** and **Tag/Button** sets, the **Premier Dual**, **Triple** and **Quad Jersey** sets, and the **Premier Dual**, **Triple** and **Quad Patch** sets - all of which are low-#'d and feature star veterans and top rookies.

The extra-large premium memorabilia offering includes the low-#'d Premier Mega Patch (Chest Logo, Sleeve Number, Shoulder Logo and Commemorative Logo) sets featuring star veterans, and the all-new and low-#'d rookie equivalent: Rookie Patch-Taculars (Chest Logo, Shoulder Logo and Logo Button). And of course, there are sets that feature multiple extra-large premium memorabilia swatches - the star veteran Premier Mega Patch Duos, Trios and Quads, and the all-new Dual Rookie Patch-Taculars (Chest Logos, Shoulder Logos and Logo Buttons)!