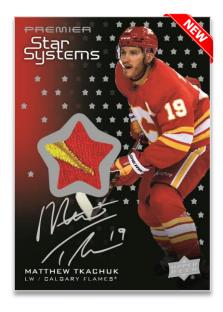

### **STAR SYSTEMS**

Regular

2021-22 Premier features wide variety acetate cards, including the perennially-coveted **Acetate RPA's** and the all-new **Star Systems** set. All of the acetate cards are serially-#'d and hard-signed, and the veteran versions host game-worn patch swatches! Each box contains, on average, one (1) acetate auto-patch card!

**NEW! Star Systems:** With an eye-catching design and a checklist featuring top rookies and star veterans, this all-new insert set featuring patch swatches and/or hard-signed autographs will resonate with collectors and fans alike. There is also a <u>Gold</u> patch-auto set, as well as auto-only rookie and star vet versions.