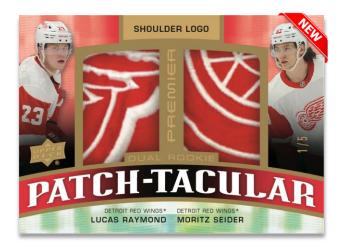

#### **DUAL ROOKIE PATCH-TACULARS**

**Gold Parallel (Shoulder Logos)** 

Premier is well-known for its multi-memorabilia and extra-large premium memorabilia cards and the 2021-22 edition is no exception. The multi-memorabilia offerings include the **Premier Gear Jersey**, **Patch** and **Tag/Button** sets, the **Premier Dual**, **Triple** and **Quad Jersey** sets, and the **Premier Dual**, **Triple** and **Quad Patch** sets - all of which are low-#'d and feature star veterans and top rookies.

The extra-large premium memorabilia offering includes the low-#'d Premier Mega Patch (Chest Logo, Sleeve Number, Shoulder Logo and Commemorative Logo) sets featuring star veterans, and the all-new and low-#'d rookie equivalent: Rookie Patch-Taculars (Chest Logo, Shoulder Logo and Logo Button). And of course, there are sets that feature multiple extra-large premium memorabilia swatches - the star veteran Premier Mega Patch Duos, Trios and Quads, and the all-new Dual Rookie Patch-Taculars (Chest Logos, Shoulder Logos and Logo Buttons)!