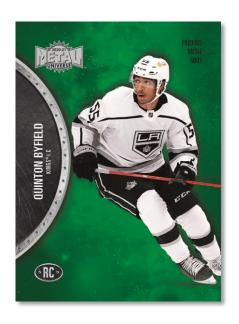

## SON 2021-22 HOCKEY METAL UNIVERSE

**BASE SET**Regular

BASE SET ROOKIES
Green PMG Parallel

The 200-card **Base Set** breaks down as follows:

100 Regular Star Veteran Cards
50 Rookie Cards
50 Alternate Jersey Variation Cards
(Grab at least 1 Rookie or Alternate Jersey Variation card per pack, on average)

Look for a bevy of numbered <u>PMG</u> (Precious Metal Gems) and <u>autograph</u> parallels of the entire Base Set.

97-98 RETROS
Regular

This set features the top 50 rookies in the league. Each card sports a unique background featuring original artwork from the 1997-98 Metal Universe Base Set!