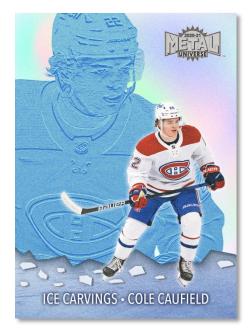

ICE CARVINGS
Spectrum Parallel

Collect two stunning acetate insert sets:

**Ice Carvings**, featuring top active stars and rookies, and **Skybox Metal Picks**, featuring stars and rookies on cards designed like a guitar pick.

Grab at least one of these inserts per box (on average), and look for low-numbered <a href="Spectrum">Spectrum</a> parallels of both insert sets.

**JAMBALAYA** 

The checklist for this super rare and uniquely-designed insert set boasts many of the best players in the game today.