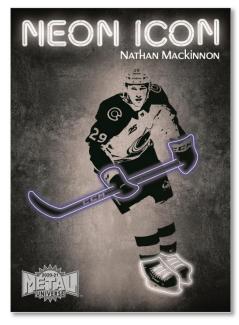

## HOCKEY METAL UNIVERSE

NEON ICON Regular

**Neon Icon** is a new set this year that features the most iconic top active stars in today's game! This set also includes a rare Auto parallel to go along with a low-numbered Gold parallel.