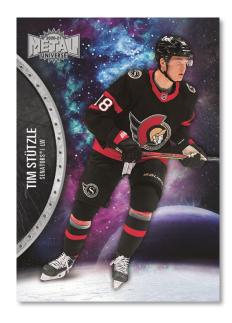

Look for a bevy of numbered <u>PMG</u> (Precious Metal Gems) and <u>autograph</u> parallels of the entire Base Set.

97-98 RETROS
Regular

This set features the top 50 rookies in the league. Each card sports a unique background featuring original artwork from the 1997-98 Metal Universe Base Set!

Keep an eye out for numbered <u>PMG</u> and Purple Spectrum parallels.