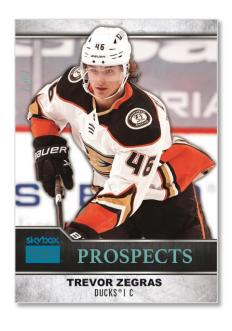

#### SKYBOX PREMIUM PROSPECTS

**Star Diamonds Parallel** 

This set features the top 2021-22 rookie prospects!

Look out for four low-numbered parallels, including the <u>Star Emeralds</u>
<u>Auto</u> parallel and the <u>Star Diamonds</u>
parallel.