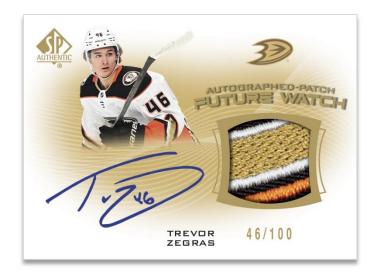

## **FUTURE WATCH AUTO PATCH**

Regular

Look for more **Future Watch** rookie cards, including, but not limited to:

Future Watch Auto Patch: Hard-signed and #'d to 100.

**NEW! 2011-12 Retro Future Watch Auto Patch:** Hard-signed; three low-#'d tiers.