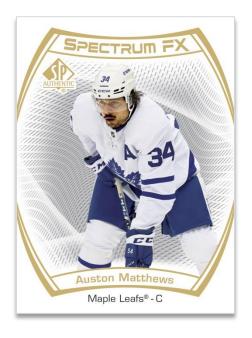

**NEW! 2011-12 Retro Auto'D Future Watch:** Hard-signed; two serially-#'d tiers.

Spectrum FX: Future Watch (Levels 1-3) Bounty Cards: A subset of the beautiful 99-card Spectrum Lite FX bounty set that also includes 40 star veteran cards.

#### THE MISSION

Collect the complete 99-card **Spectrum FX** bounty set!