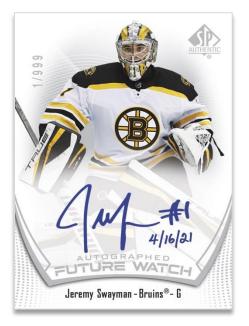

## **FUTURE WATCH**

**Limited Red** 

The popular SP Authentic base set features 100 star veterans and 100 **Future Watch Rookies**. The perennially-coveted **Future Watch Rookies** cards are #'d to 999 and the autograph versions are <a href="https://hard-signed!">hard-signed!</a> Additionally, the first 50 autographed cards for each player (1/999 - 50/999), on average, will also feature a "Debut Date" inscription.

#### **COLLECT TWO AUTOGRAPHS PER BOX!**

Every box contains, on average, one **Autographed Future Watch Rookies** card and an additional autograph card, which could be a second **Autographed Future Watch Rookies** card!