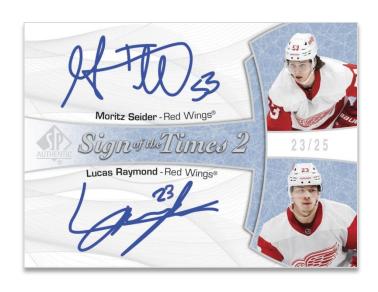

## **SIGN OF THE TIMES 2**

Many more of the popular SP Authentic insert sets collectors have come to know and love are back, including **Sign of the Times**, **Immortal Ink**, **Marks of Distinction** and **SP Chirography**.

Keep an eye out for several individual (including rare, hard-signed **Sign of the Times Rookies**) and multi-player Sign of the Times autograph cards featuring two, three, four, six or eight standout active and/or retired players. There are some incredible pairings!