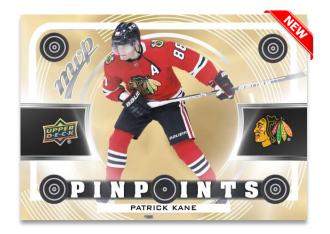

<u>Pinpoints</u>: This set is composed of 25 of the top NHL sharp shooters! Keep an eye out for the <u>Gold</u> parallel. Look for three (3) regular Pinpoints cards and one (1) Gold parallel per box, on average!