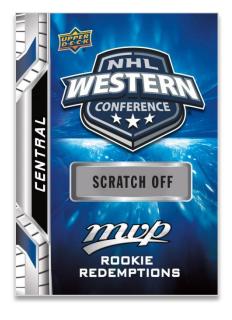

#### **ROOKIE REDEMPTIONS**

### 2022 NHL® #1 DRAFT PICK SP REDEMPTION

Regular

Look for 2022-23 rookie cards, including divisionally-themed **Rookie Redemptions** cards and the super rare **2022 NHL® #1 Draft Pick SP Redemption** cards (regular and <u>Gold Parallel</u>).