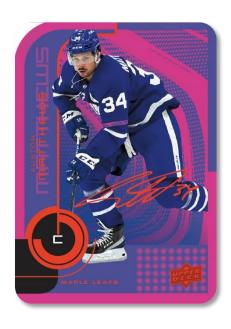

## H O B B Y

**BASE SET**High Series Star & Rookie SP's

**BASE SET**High Series Star & Rookie SP's - Magenta Auto Parallel

BASE SET
Ice Battles Parallel

MVP's popular Base Set consists of 200 regular cards and 50 High Series Star & Rookie SP cards!

Collect an array of parallels, including the Magenta Auto (High Series Star & Rookie SP's only), Silver Script, Super Script, and

Black Super Script parallels, as well as the rare 1-of-1 Printing Plate parallel and Ice Battles parallel!