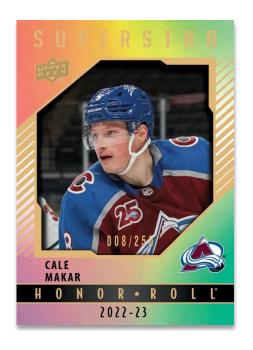

### **HONOR ROLL®**

**Rainbow Parallel** 

**DAZZLERS** 

Blue

The popular **Honor Roll®** and **Dazzlers** inserts are back! Look for serially-#'d <u>Rainbow</u> and <u>Gold Rainbow</u> parallels of the **Honor Roll®** set, as well as two versions of the **Dazzlers** set: <u>Blue</u> and <u>Pink</u>!

Each box will contain, on average, two **Honor Roll®** cards and one <u>Blue</u> **Dazzlers** card.