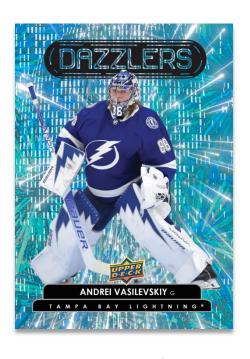

### **HONOR ROLL®**

**Rainbow Parallel** 

**DAZZLERS** 

Blue

The popular **Honor Roll®** and **Dazzlers** inserts are back! Look for serially-#'d <u>Rainbow</u> and <u>Gold Rainbow</u> parallels of the **Honor Roll®** set, as well as two versions of the **Dazzlers** set: <u>Blue</u> and <u>Pink</u>!

Each box will contain, on average, two **Honor Roll®** cards and one <u>Blue</u> **Dazzlers** card.