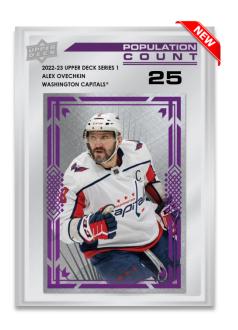

### **POPULATION COUNT 25**

<u>Population Count</u>: There are seven different print runs (1000, 500, 100, 50, 25, 10 and 1) of this unique set featuring top-tier stars and rookies. Everyone will be chasing the low-print run versions!