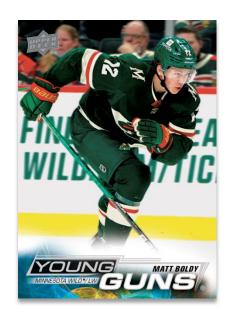

### YOUNG GUNS®

Regular

The first installment of Upper Deck's flagship product sports the first 250 cards of the 2022-23 base set. The set includes 198 regular cards, 49 **Young Guns®** cards and three checklist cards. Also collect the highly sought-after Exclusives (#'d to 100), High Gloss (#'d to 10), French and Clear Cut (Hobby Exclusive!) parallels.

**Young Guns®** are perennially the most anticipated rookie cards of the year! Collect six from every box, on average.