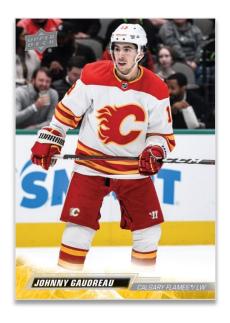

### YOUNG GUNS®

Regular

The first installment of Upper Deck's flagship product sports the first 250 cards of the 2022-23 base set. The set includes 198 regular cards, 49 **Young Guns®** cards and three checklist cards. Also collect the highly sought-after Exclusives (#'d to 100), High Gloss (#'d to 10), French and Clear Cut (Hobby Exclusive!) parallels.

**Young Guns®** are perennially the most anticipated rookie cards of the year! Collect six from every box, on average.