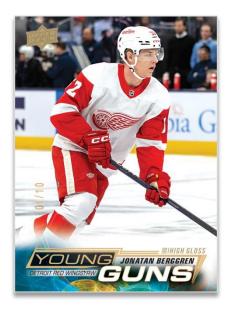

Complete your 2022-23 Upper Deck base set - the most cherished and widely-collected annual set in hockey!

Extended Series delivers the final 250 cards: 200 veterans, 30 **Young Guns®** and 20 **1**<sup>st</sup> **Round Rookies** (2022-23 rookies that were first round selections). Each box contains six (6) Young Guns®/1<sup>st</sup> Round Rookies cards, on average.