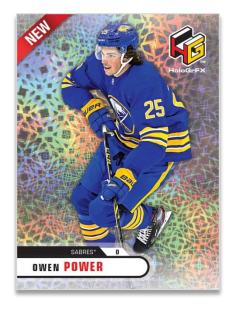

#### HoloGrFX Regular

Star veteran and rookie sets with a stunning <u>Gold</u> parallel that will enhance any collection!

Also search for <u>Future Fame</u> cards that feature superstars that should be first ballot Hall of Famers.