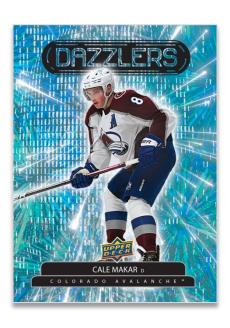

# Dazzlers Blue Parallel

Finish off your **Blue Dazzlers** and **Pink Dazzlers** insert sets with the final 50 cards of the 2022-23 season. The checklist features several superstars!

Look for one (1) Blue Dazzlers card per box, on average.