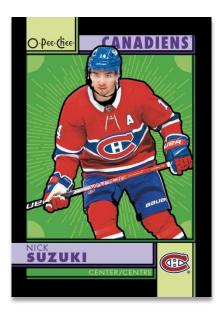

Additionally, there is the always-popular **Retro Variation** of the complete 600-card base set! Collect one per pack, on average. Also keep an eye out for the Hobby-exclusive & serially-#'d <u>Black Bordered</u> parallel of the retro set.