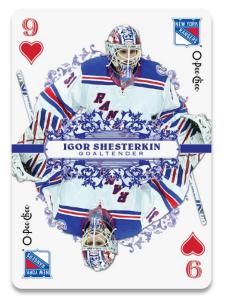

#### OPC PLAYING CARDS 2's - 10's

The popular and Hobby-exclusive O-Pee-Chee Playing Cards are back and falling at a rate of four per box, on average!

**OPC PATCHES** Stanley Cup® Trophy

The long-running **OPC Patches** insert features all-new manufactured patch cards.

The set includes super rare <u>Stanley Cup Trophy</u>, <u>Hall of Fame Logo</u> and <u>Logo Update</u> (new uniform logos!) patches.