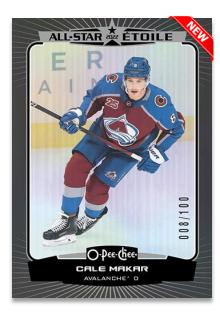

### 2022-23 HOCKEY

BASE SET Neon Pink Bordered Parallel

BASE SET ALL-STARS Rainbow Foil Black Parallel

O-Pee-Chee perennially features the most comprehensive single-season base set in hockey and the 2022-23 edition is no exception. This year's base set is 600 cards deep and includes a 100-card high-series subset featuring **All-Stars** and **Marquee Rookies**.