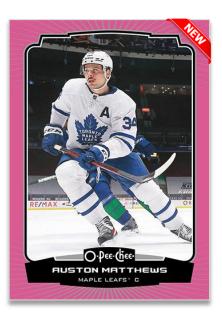

### 2022-23 HOCKEY

BASE SET Neon Pink Bordered Parallel

BASE SET ALL-STARS Rainbow Foil Black Parallel

O-Pee-Chee perennially features the most comprehensive single-season base set in hockey and the 2022-23 edition is no exception. This year's base set is 600 cards deep and includes a 100-card high-series subset featuring **All-Stars** and **Marquee Rookies**.

This year's edition also offers an all-new slate of Hobby-exclusive <u>Rainbow Foil</u> parallels (Regular, Black, Green & Gold) of just the **All-Stars/Marquee Rookies** subset and a new, low-#'d <u>Neon Pink Bordered</u> parallel of the complete base set.