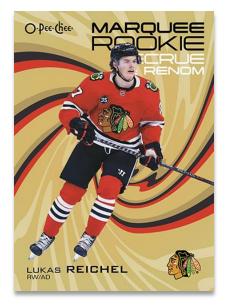

### 2022-23 HOCKEY

BASE SET Neon Pink Bordered Parallel

BASE SET ALL-STARS Rainbow Foil Black Parallel

O-Pee-Chee perennially features the most comprehensive single-season base set in hockey and the 2022-23 edition is no exception. This year's base set is 600 cards deep and includes a 100-card high-series subset featuring **All-Stars** and **Marquee Rookies**.

This year's edition also offers an all-new slate of Hobby-exclusive <u>Rainbow Foil</u> parallels (Regular, Black, Green & Gold) of just the **All-Stars/Marquee Rookies** subset and a new, low-#'d <u>Neon Pink Bordered</u> parallel of the complete base set.