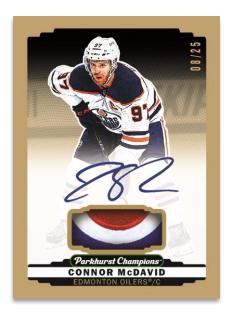

### Parkhurst Champions

**BASE SET ROOKIE SPs** 

**Autograph** 

Parkhurst Champions is a new product offering that appeals to both set collectors and rookie card collectors. The 350-card Base Set features the game's top superstars...past, present and future. The checklist includes 25 Rookie SPs and 25 Legend SPs and look for a bevy of parallels including Premium Memorabilia and Autographs.