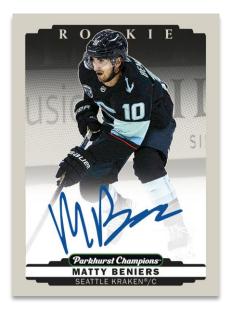

### **'51 RETRO ROOKIES**

**Regular Autograph** 

Parkhurst Champions features a retro insert set themed after the iconic 1951-52 Parkhurst Set. The 100-card **Retros** insert set includes top 2022-23 rookies. Collect the **Wrapper Back Variations** paying tribute to the original packaging design, as well as regular and low numbered <u>Autograph</u> parallels.