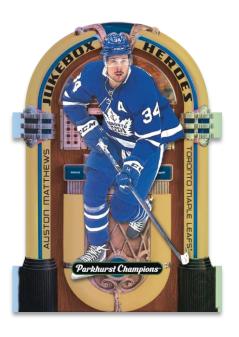

**JUKEBOX HEROES** 

Regular

The 1950s are considered the golden age of jukebox popularity. The Jukebox Heroes insert pays tribute to these iconic music boxes. Look for other 50's inspired insert sets including 50's Flashbacks.