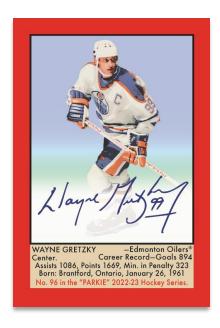

### Parkhurst Champions

**BASE SET ROOKIE SPs** 

**Autograph** 

Parkhurst Champions is a new product offering that appeals to both set collectors and rookie card collectors. The 350-card Base Set features the game's top superstars...past, present and future. The checklist includes 25 Rookie SPs and 25 Legend SPs and look for a bevy of parallels including Premium Memorabilia and Autographs.