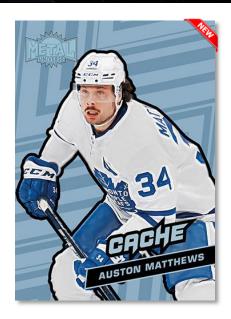

### **CACHE**Platinum Blue Parallel

This set features top active NHL stars and rookies! Keeping in theme with precious metals, this design plays off the likes of gold, silver and platinum!

Look out for the <u>Gold</u> and low-#'d Platinum Blue parallels!