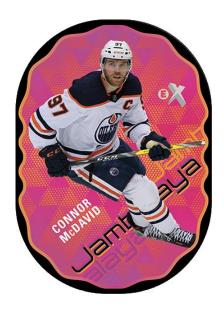

**JAMBALAYA** 

Always a fan-favorite, the checklist for this super rare and uniquely-designed insert set boasts many of the best players in the game today.

**METAL-X** 

Returning is the rare Metal-X insert set! These stunning cards are sure to wow any collector and fan!