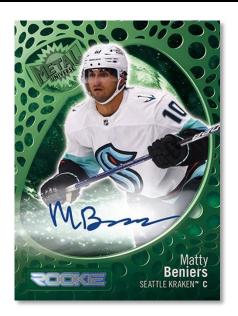

### -23 HOCKEY

**BASE SET**Regular

BASE SET ROOKIES
Green FX Auto Parallel

The 200-card base set breaks down as follows:

100 Veteran Cards 50 Rookie Cards 50 Veteran Superstar Cards

Collect  $\underline{\mathbf{1}}$  Rookie and  $\underline{\mathbf{1}}$  Superstar card per pack, on average.

Look for a bevy of #'d parallels, including 1-of-1 Gold PMG and Gold FX Auto parallels!