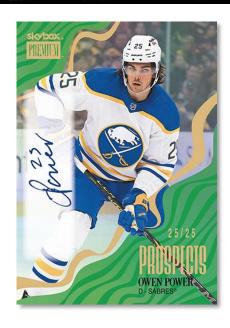

#### **SKYBOX PREMIUM PROSPECTS**

Star Emeralds Auto Parallel

This insert set features the top 2022-23 rookies.

Collect <u>3</u> Skybox Premium Premium Prospects cards per box, on average, and keep an eye out for low-#'d <u>Star Rubies</u>, <u>Star Emeralds Auto</u>, <u>Star Emeralds</u> and <u>Star Diamonds</u> parallels.