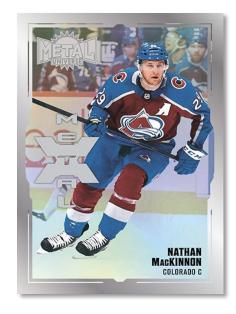

### **CACHE**Platinum Blue Parallel

This set features top active NHL stars and rookies! Keeping in theme with precious metals, this design plays off the likes of gold, silver and platinum!

Look out for the <u>Gold</u> and low-#'d Platinum Blue parallels!