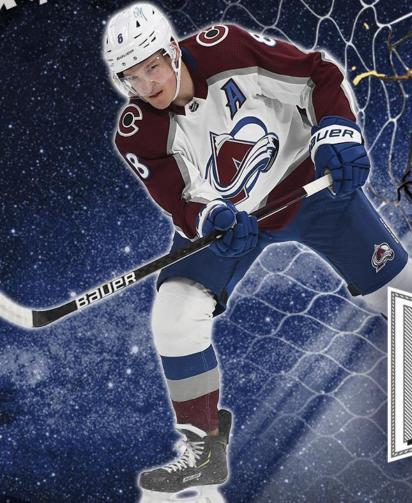

### -23 HOCKEY

**BASE SET**Regular

BASE SET ROOKIES
Green FX Auto Parallel

The 200-card base set breaks down as follows:

100 Veteran Cards 50 Rookie Cards 50 Veteran Superstar Cards

Collect  $\underline{\mathbf{1}}$  Rookie and  $\underline{\mathbf{1}}$  Superstar card per pack, on average.