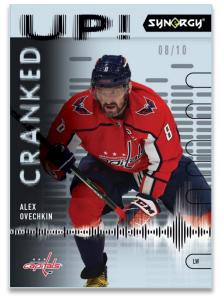

Cranked Up!: A serially-#'d acetate set featuring vets, rookies & legends. Collect up to seven parallels, including the low-#'d Green, Pink, Black & Gold Spectrum parallels.

Greater Than Signatures: This rare die-cut auto set sports a checklist which includes top vets and rookies. Lucky collectors will pull a super rare Orange or Blue parallel!