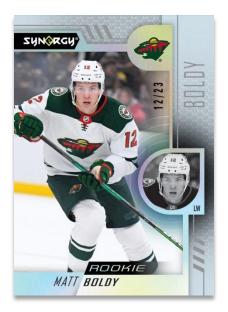

### BASE SET ROOKIES SP Regular

The 2022-23 Synergy Hockey base set features low-#'d veterans, legends and rookies (regular and SP). With true rookie cards #'d to just 23 and the veteran and legend cards #'d to just 13, the Synergy base set is highly-collectible!

The base set breaks down as follows: Veterans (1-60), Legends (61-75), Rookies (76-115) and Rookie SP's (116-125)

Collect both <u>Red</u> and <u>Purple</u> parallels of the complete base set. Fifty-percent of the <u>Red</u> parallel cards, on average, feature a bounty scratch-off code. All of the <u>Purple</u> parallel cards are low-#'d and many will feature an autograph. Also keep an eye out for low-#'d **Portrait** and **Auto Portrait** variations of the **Rookie SP's**!