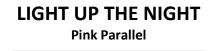

Light Up the Night: These beautiful Spectrum Light FX cards featuring vets and rookies will stand out. Each regular card is serially-#'d. There are also Neon Yellow, Blue, Pink, Green and Gold parallels. Most of the Green and Gold parallels feature an autograph.