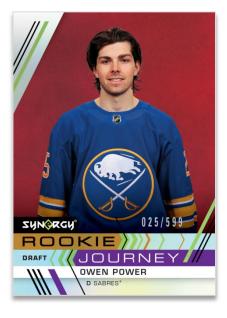

### ROOKIE JOURNEY - DRAFT Red Parallel

The popular serially-#'d **Rookie Journey** and **Synergistic Duos** inserts are back, each with an expanded parallel lineup. The Rookie Journey insert consists of three subsets (**Draft, Home Uni, Away Uni**) and sports an all-new <u>Green</u> parallel to go along with the returning <u>Red</u> and <u>Gold</u> parallels. The Synergistic Duos insert, featuring two players from the same organization, also consist of three subsets: two current stars, on current star and one legend, and one current star and one rookie. In addition to the returning <u>Red</u> and <u>Gold</u> parallels, there is also a new <u>Green</u> parallel.