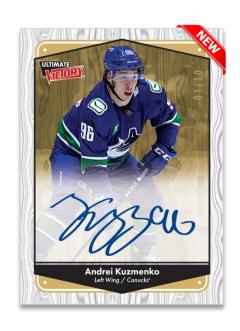

### 1999-00 Ultimate Victory Retro Autographs

This set features hard-signed autographs of top active stars and rookies on a retro design. Be on the lookout for low-#'d Gold parallels.