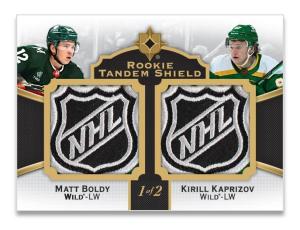

#### **Rookie Tandem Shield Patches**

This set pairs an active star with a rookie from the same team and features a rookie year photo of both players alongside an NHL shield patch from both players!