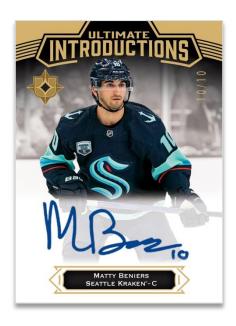

### **ULTIMATE INTRODUCTIONS**

**Black Auto Parallel** 

The popular **Ultimate Introductions** insert set, which boasts a **Showcase** subset featuring top 2022-23 rookies, is back!

There are seven parallels of the full set, highlighted by the <u>Black</u>, <u>Purple</u>, <u>Gold Auto</u>, <u>Black Auto</u> and <u>Purple Auto</u>.