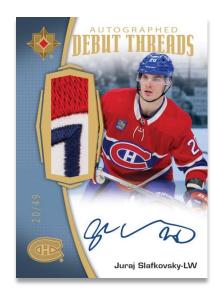

# **DEBUT THREADS**

Tier 2

The popular and long-running **Pro Threads** and **Debut Threads** inserts return featuring patch swatches accompanied by hard-signed autographs.

All of the cards in these awesome sets are low-#'d.