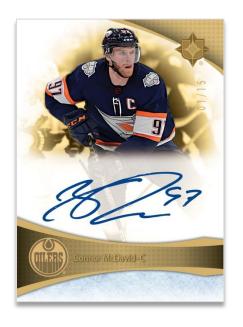

### **BASE SET**

**Gold Auto Parallel** 

### **ULTIMATE ROOKIES**

**Jumbo Auto Patch Variant** 

The serial-#'d base set consists of star veterans, legends and rookies (via the Ultimate Rookies subset).

There are four non-auto parallels (<u>Gold</u>, <u>all-new Blue</u>, <u>Purple</u> & <u>Black</u>) and four autographed parallels (<u>Auto</u>, <u>Gold Auto</u>, <u>Purple Auto</u> & <u>Black Auto</u>) of the vets and legends.

Collectors can also search for the <u>Jumbo Patch</u> and <u>Jumbo Auto Patch</u> variants of the veterans and legends.

These cards are extremely low-#'d and feature large swatches of game-used material.

Chase the serial-#'d **Ultimate Rookies Autos** cards, which are true rookie cards, as well as the Auto Patch and Auto Shield Patch parallels.

Also be on