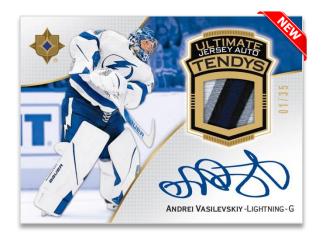

### **ULTIMATE TENDYS**

**Auto Patch Parallel** 

#### **Ultimate Tendys**

This set consists of some of the top goaltenders in the league alongside game-worn memorabilia. Be on the lookout for low-#'d Patch and Tag parallels.