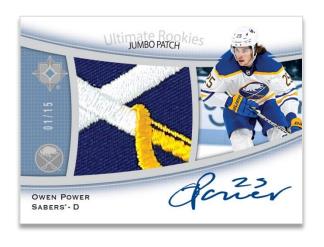

### **ULTIMATE ROOKIES**

**Jumbo Auto Patch Variant** 

The serial-#'d base set consists of star veterans, legends and rookies (via the Ultimate Rookies subset).

There are four non-auto parallels (<u>Gold</u>, <u>all-new Blue</u>, <u>Purple</u> & <u>Black</u>) and four autographed parallels (<u>Auto</u>, <u>Gold Auto</u>, <u>Purple Auto</u> & <u>Black Auto</u>) of the vets and legends.

Chase the serial-#'d **Ultimate Rookies Autos** cards, which are true rookie cards, as well as the Auto Patch and Auto Shield Patch parallels.

Also be on the lookout for the Jersey and Jumbo Auto Patch variants of these stunning rookie cards.