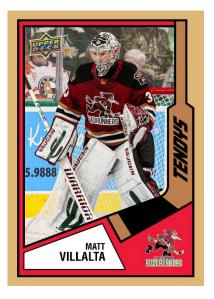

TENDYS Regular

Goaltender collectors should be excited for the return of the **Tendys** insert set featuring top AHL Goalies.

Be on the lookout for the low-#'d <u>Red</u> <u>Stripes</u>, <u>Blue Stars</u>, and rare <u>Autograph</u> parallel.