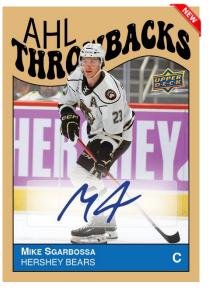

### AHL THROWBACKS Autograph Parallel

Be on the lookout for some retro-inspired cards with the AHL Throwbacks insert set.

Search for the elusive low-#'d <u>Red Stripes</u>, <u>Blue Stars</u>, and rare <u>Autograph</u> parallel.