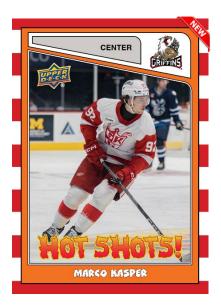

### HOT SHOTS Red Stripes Parallel

All-New and Flaming Hot! Be on the lookout for some top players and prospects in the Hot Shots! insert set and it's <u>Red Stripes</u>, <u>Blue Stars</u>, and <u>Autograph</u> parallels.