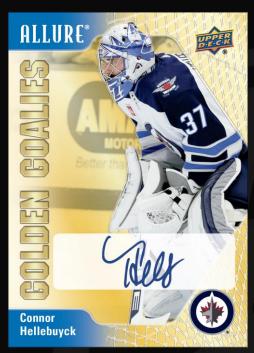

allel card!

#### **Special Addition!**

Collectors can now build a Stanley Cup® rainbow set! The new and rare Color Flow Stanley Cup® set is a three-card rainbow (Red-Orange, Yellow-Green & Blue-Purple) and each card only features the most cherished & historic trophy in professional team sports. Yes, there is a serially-numbered Spectrum parallel too, and only 10 of these sets can be put together!







### THE INSERTS

### **More Returning Favorites!**

The popular 16-Bit and Doubloons (golden beauties!) inserts are back. Each set boasts a new design and a highly-desirable checklist consisting of star veterans (including many superstars!) and top rookies, and in the case of the Doubloons set, some legends of the game!







**DOUBLOONS** 







THE INSERTS, CONFIGURATION & BOX BREAK



### **GOLDEN GOALIES**

**Auto Parallel** 



### **ICED BREAKAWAY**

**Red Parallel** 

### The Newcomers!

Be the first to collect the Bar Down (top goal scorers), Golden Goalies (star goaltenders), Iced Breakaway (a mix of veterans and top rookies), Lumber Masters (great stick handlers and/or shooters) and Polished Pros (only established veterans with and a handful of longtime stars) sets. Collect five (5) of these cards per box, on average, and look for parallels such as Purple (#'d), Auto and Golden Treasures (#'d 1-of-1)!

UPPER D.E.C.K

Content is subject to change without further notice.

Card images are solely for the purpose of design display.

### **CONFIGURATION**

- 8 Cards per Pack
- 8 Packs per Box

### BOX BREAK (on average)

- 8 Base Set Rookies Cards
- Black Rainbow, Re