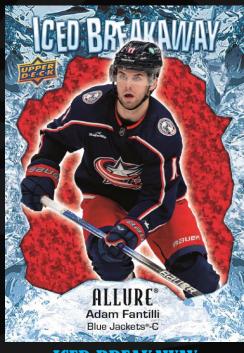

ctors can now build a Stanley Cup® rainbow set! The new and rare Color Flow Stanley Cup® set is a three-card rainbow (Red-Orange, Yellow-Green & Blue-Purple) and each card only features the most cherished & historic trophy in professional team sports. Yes, there is a serially-numbered Spectrum parallel too, and only 10 of these sets can be put together!







### THE INSERTS

### **More Returning Favorites!**

The popular 16-Bit and Doubloons (golden beauties!) inserts are back. Each set boasts a new design and a highly-desirable checklist consisting of star veterans (including many superstars!) and top rookies, and in the case of the Doubloons set, some legends of the game!







**DOUBLOONS** 







THE INSERTS, CONFIGURATION & BOX BREAK



### **GOLDEN GOALIES**

**Auto Parallel** 



### **ICED BREAKAWAY**

**Red Parallel** 

### The Newcomers!

Be the first to collect the Bar Down (top goal scorers), Golden Goalies (star goaltenders), Iced Breakaway (a mix of veterans and top rookies), Lumber Masters (great stick handlers and/or shooters) and Polished Pros (only established veterans with and a handful of longtime stars) sets. Collect five (5) of these cards per box, on average, and look for parallels such as Purple (#'d), Auto and Golden Treasures (#'d 1-of-1)!

UPPER D.E.C.K

Content is subject to change without further notice.

Card images are solely for the purpose of design display.

### **CONFIGURATION**

- 8 Cards per Pack
- 8 Packs per Box

### BOX BREAK (on average)

- 8 Base Set Rookies Cards
- Black Rainbow, Red Rainbow and/or Orange Slice Base Set Paralle