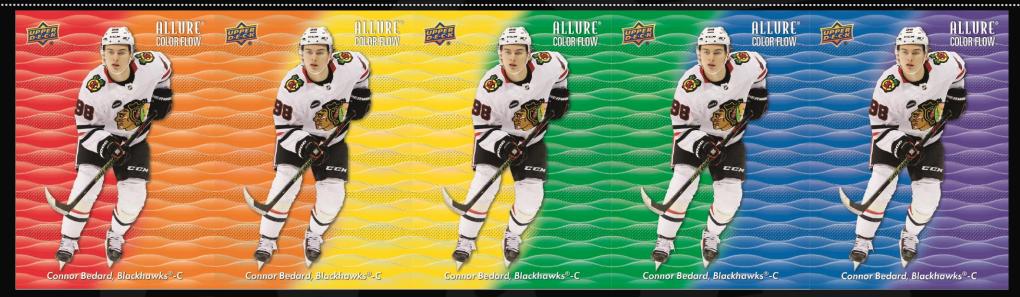

### **Rainbow Sets!**

The beautiful and popular Color Flow insert returns with a stellar new design and an excellent star veteran & top rookie checklist! Via the Color Flow insert, fans and collectors can build a "rainbow set" for more than 30 players. A rainbow set can be constructed by lining up the Color Flow Red-Orange card of a particular player with the Orange-Yellow, Yellow-Green, Green-Blue and Blue-Purple versions. With one (1) Color Flow card per pack, on average, it's easy to get rainbow sets started! Collectors will also love the challenge of putting together serially-numbered Spectrum parallel sets!

### Gold at the End of the Rainbow!

Collectors can strive to complement each of their 5-card player rainbow sets with a 1-of-1 Color Flow Golden Treasures card and/or a 1-of-1 Color Flow Golden Treasures - Auto parallel card!