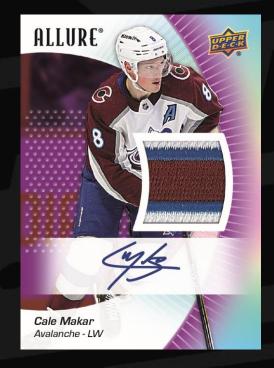

Look for new <u>Pink Lemonade</u> and <u>Pink Lemonade Auto</u> (#'d) parallels, as well as the returning and coveted <u>Blue Line Auto</u> (#'d), <u>Blue Line Auto</u> <u>Jersey</u> (#'d), <u>Purple Diamond Auto</u> (#'d), <u>Purple Diamond Auto Patch</u> (#'d), <u>Golden Treasures</u> (#'d 1-of-1) and <u>Golden Treasures Auto</u> (#'d 1-of-1) parallels. All veteran jersey and patch swatches are game-worn!

Purple Diamond Auto Patch Parallel

Red Rainbow Auto Parallel