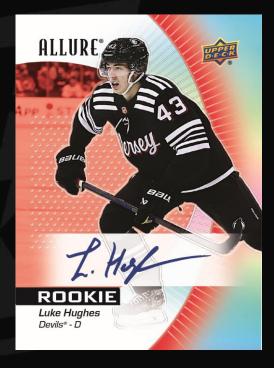

### 150 Cards – Veteran Standouts & Top Rookies!

Allure® Hockey is back with a 150-card Base Set featuring 100 veteran standouts and 50 top rookies - the latter falling one (1) per pack, on average!

### The Parallels

The parallels are stunning and diverse. From color & pattern variations to color & pattern variations with autographs and/or memorabilia, Allure® Hockey appeals to a wide variety of collectors, especially auto, player & set collectors. Several parallels are serially-numbered.

Look for new <u>Pink Lemonade</u> and <u>Pink Lemonade Auto</u> (#'d) parallels, as well as the returning and coveted <u>Blue Line Auto</u> (#'d), <u>Blue Line Auto</u> <u>Jersey</u> (#'d), <u>Purple Diamond Auto</u> (#'d), <u>Purple Diamond Auto Patch</u> (#'d), <u>Golden Treasures</u> (#'d 1-of-1) and <u>Golden Treasures Auto</u> (#'d 1-of-1) parallels. All veteran jersey and patch swatches are game-worn!