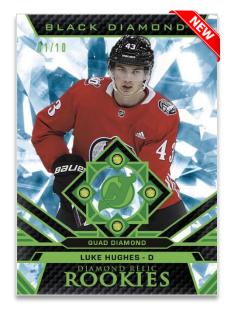

### DIAMOND RELIC ROOKIES Quad Diamond - Emerald Parallel

Look for coveted **Diamond Relic Rookies** cards! Each card in this rookie set boasts one to four diamond relics. The greater the prospect, the more diamond relics the card will feature.