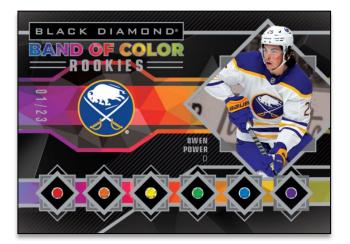

# **BAND OF COLOR ROOKIES**

The **Band of Color** insert set returns featuring low-#'d veterans and rookies! Each card in this colorful set features six diamond relics, each a different color: red, orange, yellow, green, blue and purple.