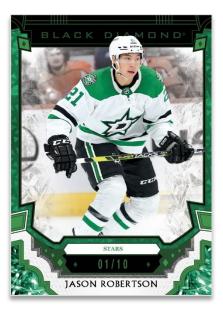

### BASE SET Green Parallel

The latest edition of Black Diamond sports a serially-#'d base set and four low-#'d parallels: <u>Red</u>, <u>Blue</u>, <u>Green</u> and <u>Gold</u>.

Collect one (1) Base Set or Red, Blue, Green or Gold Base Set parallel card per box, on average!