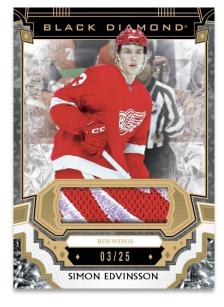

# BASE SET Premium Relics Parallel

Keep an eye out for the highly-sought after and low-#'d <u>Auto</u> and <u>Premium</u> <u>Relics</u> parallels of the base set.