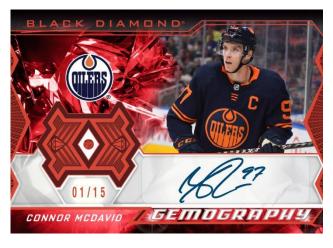

### GEMOGRAPHY Ruby Parallel

Keep an eye out for **Gemography** cards! This longtime classic low-#'d Black Diamond autograph insert boasts a mix of current stars and top rookies. The rich and low-#'d parallel lineup includes <u>Ruby</u>, <u>Purple</u>, <u>Emerald</u> and <u>Pure Black</u>.