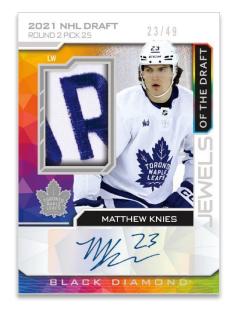

# JEWELS OF THE DRAFT

The **Jewels of the Draft** autograph patch cards are back! These popular and colorful cards featuring 2023-24 rookies will enhance any collection.

Also collect **Veteran Jewels of the Draft** cards featuring top veteran players.

All cards in both sets are low-#'d.