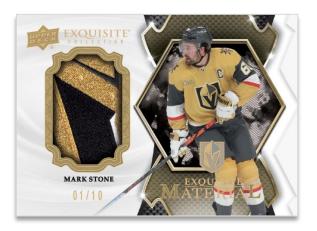

## **EXQUISITE COLLECTION®** Veteran Materials - Gold Parallel

Every pack includes, on average, one **Exquisite Collection**<sup>®</sup> chase card! The Black Diamond Exquisite cards feature an exciting array of rookie and veteran subsets, all serially-#'d.

Be on the lookout for exciting memorabilia cards such as the Exquisite Collection<sup>®</sup> Extra Exquisite Jersey Rookies and the Exquisite Collection<sup>®</sup> Rookies Patch Variant, both of which feature multiple low-#'d parallels.