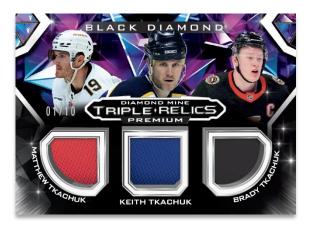

### DIAMOND MINE TRIPLE RELICS Premium Parallel

Memorabilia collectors rejoice! Collect your share of memorabilia with the **Diamond Mine Relics** Set.

These cards feature top players and exciting pairings along with some impressive low-#'d parallels.