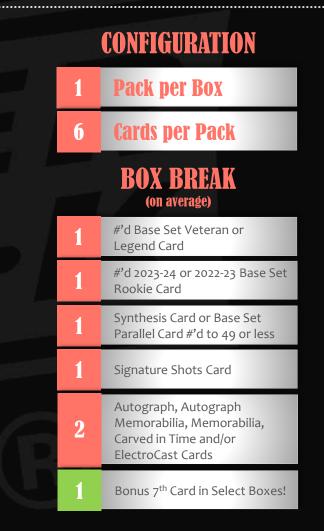

### **Per Box**

Collect one (1) star veteran or legend Base Set card and one (1) 2023-24 or 2022-23 rookie Base Set card per box, on average!

### **Bonus!**

The 2021-22 Base Set Rookie cards will be randomly seeded into boxes as a bonus 7<sup>th</sup> card!

Each box will include, on average, one (1) Signature Shots card of any kind!