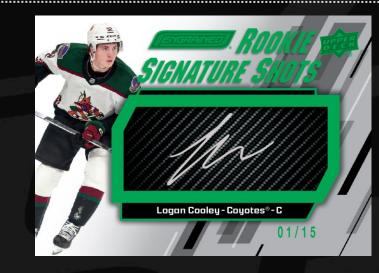

#### **ROOKIE SIGNATURE SHOTS (LEVEL 4)** Green Stick Parallel

The popular Signature Shots, Rookie Signature Shots and Legendary Signature Shots sets are back! There is also a 2022-23 Rookie Signature Shots set! All Signature Shots cards are serially-#'d and sport an autograph on a manufactured carbon fiber stick piece. Look for <u>Red Stick</u>, <u>Green Stick</u> and 1-of-1 <u>Blue Stick</u> parallels of the Rookie Signature Shots and 2022-23 Rookie Signature Shots sets, as well as 1-of-1 <u>Blue Stick</u> parallels of the Signature Shots set and 1of-1 <u>Blue Ink</u> parallels of the Legendary Signature Shots set.