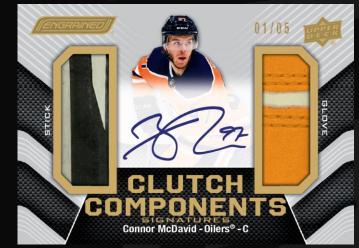

# **CLUTCH COMPONENTS SIGNATURES**

Each Clutch Components card features a single piece of a game-used stick AND glove, which are accompanied by an autograph on the Clutch Component Signatures variations. Both versions are #'d.