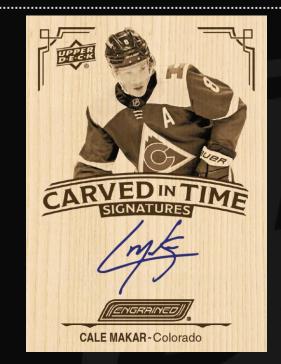

#### **CARVED IN TIME SIGNATURES**

The popular laser-engraved **Carved in Time** wood insert is back, and with a phenomenal checklist! Keep an eye out for **Carved in Time Signatures** versions!

Tim Stützle