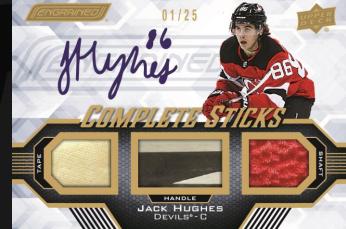

## COMPLETE STICKS SIGNATURES

Each Complete Sticks card sports three different pieces of a game-used stick, which are accompanied by an autograph on the Complete Sticks Signatures variations. Both versions are #'d.