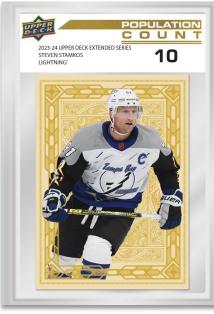

# POPULATION COUNT

This insert returns after a successful 2022-23 debut, but with a twist. This season, each card will be printed on acetate stock!

There are seven different print runs (1000, 500, 100, 50, 25, 10 and 1) of this unique 30-card set mimicking slabbed cards featuring top-tier stars and rookies.