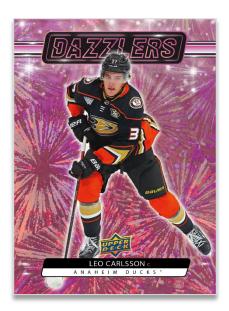

Lucky collectors will pull rare and Hobbyexclusive Black & White Variations!

DAZZLERS Pink Parallel

Finish off your **Blue Dazzlers** and **Pink Dazzlers** insert sets with the final 50 cards of the 2023-24 season.

The checklist features top rookies and several superstars!

Look for one (1) Blue Dazzlers card per box, on average.