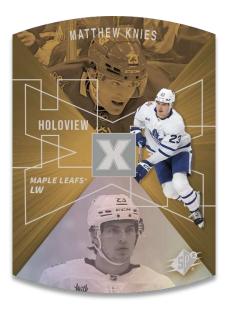

SEEING RED Silver Spectrum Parallel

This insert features some of the top goal scorers in the league with an awesome foil design.

Be on the lookout for the hobbyexclusive silver spectrum parallel!

1997-98 SPX HOLOVIEW RETROS Gold Parallel

> Each card sports the classic 1997-98 SPx design while the checklist features top veterans and rookies.

Look for #'d Red and Gold parallels.