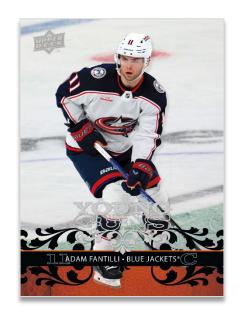

# → 2023-24 HOCKEY → EXTENDED SERIES

HOBBY

BASE SET Regular **BASE SET** High Gloss Parallel YOUNG GUNS<sup>®</sup> Red Outburst Parallel

Complete your 2023-24 Upper Deck Base Set - the most cherished and widely-collected annual set in hockey!

Extended Series delivers the final 250 cards: 200 veterans and 50 Young Guns<sup>®</sup>/1<sup>st</sup> Round Rookies. Each box contains six (6) Young Guns<sup>®</sup>/1<sup>st</sup> Round Rookies cards, on average.

Collect the parallels of the Base Set that collectors have come to know and love and be on the lookout for all-new parallels of these exciting cards: <u>Outburst</u> (Collect 1 Outburst parallel per box, on average!), <u>Deluxe</u> (#'d), <u>Outburst Red</u> (low-#'d), and <u>Outburst Gold</u> (low-#'d).