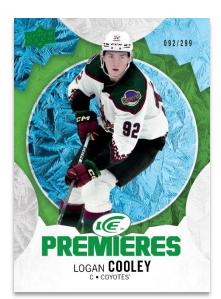

### BASE SET White Snowflake Auto Parallel

ICE PREMIERES Green Parallel

The 2023-24 rookie class is shaping up to be a special one and 2023-24 Ice boasts an abundance of rookie cards - including many hard-signed rookie cards!

The 250-card base set consists of 100 veteran cards, 50 non-acetate rookie cards and 100 serially-#'d Ice Premieres acetate rookie cards.

- Every pack contains, on average, one (1) non-acetate rookie card and one (1) veteran or rookie Green parallel card.
- Collect up to nine (9) incredible parallels of the first 150 base set cards, highlighted by the <u>Red Auto</u> (#'d), <u>Gold Patch/Gold Patch Auto</u> (#'d), <u>White Snowflake</u> <u>Auto</u> and <u>Black</u> (#'d 1-of-1) parallels.
- The highly sought-after Ice Premieres acetate rookie cards split into five serially-#'d tiers make up the final 100 cards of the base set. There are also five (5) #'d parallels, including the coveted Gold (#'d) and Black (#'d 1-of-1) parallels. Every box contains, on average, two (2) Ice Premieres cards.
- Keep an eye out for #'d Ice Premieres Auto and Ice Premieres Auto Patch cards featuring the 50 best newcomers! Everyone will be on the hunt for 1-of-1 Black parallels of the Ice Premieres Auto Patch set!