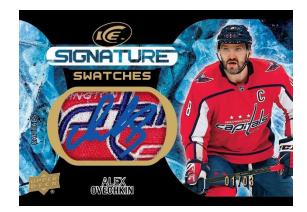

### SIGNATURE SWATCHES Black Parallel

**Signature Swatches** cards will be a prized addition to any collection. Each card features an autograph alongside a game-worn jersey swatch while the #'d <u>Black</u> parallels see the jersey swatch replaced by a patch swatch.