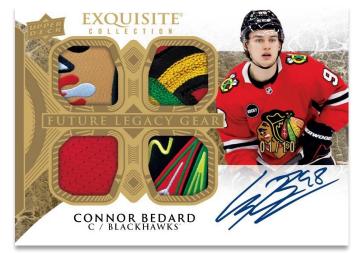

### NEW INSERT! EXQUISITE<sup>®</sup> COLLECTION Future Legacy Quad Materials Auto - Gold Parallel

This latest edition of Ice contains a wide variety of **Exquisite® Collection** sets: **Rookies**, **Rookie Signatures**, **03-04 Rookie Auto Patch**, **Material Signatures** and the **all-new Future Legacy Quad Material Auto**. All Exquisite® Collection cards are serially-#'d. Look for coveted 1-of-1 <u>Black</u> parallels of all five sets!