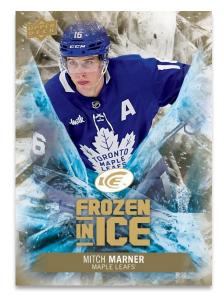

### RIP CARDS! FROZEN IN ICE Gold Parallel

The popular **Frozen in Ice** rip-card insert returns! The checklist is comprised of stars, superstars and top rookies, and each card hosts an **Ice Premieres Mini** rookie acetate card.

Lucky collectors will pull #'d <u>Gold</u> and <u>Black</u> parallels. There are also #'d <u>Gold</u> and <u>Black</u> parallels of the minis!