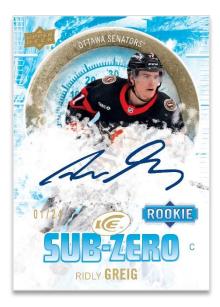

### SUB ZERO ROOKIES Gold Parallel

The **Sub Zero Stars**, **Sub Zero Rookies** (#'d) and **Sub Zero Rookies Variants** cards are back, along with a #'d <u>Gold</u> parallel of the Stars and non-variant Rookies. Collect one (1) of these cards per box, on average. The Variants were made for only five of the top rookies!

Look for <u>Blue Auto</u> parallels of the non-variant Rookies, as well as #'d <u>Green Auto</u> parallels of the variants.