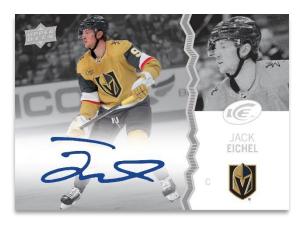

### GLACIAL GRAPHS Black Parallel

The stunning **Glacial Graphs** cards featuring autographs from young stars to legends of the game will be a hit with any type of collector. There are also #'d <u>Black</u> parallels sporting silver ink autos and, in many cases, inscriptions!