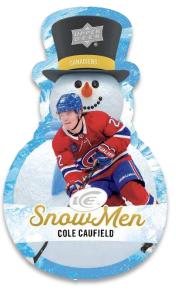

### NEW INSERT! SNOW MEN STARS

### NEW INSERT! DEPTH OF WINTER Blue Frost Parallel

The 2023-24 edition offers two new die-cut inserts: **Snow Men** and **Depth of Winter**. The Snow Men cards are die-cut into the shape of a snowman and feature legends, star veterans and rookies. The Depth of Winter cards sport a triangle die-cut and a checklist consisting of star veterans and top rookies.