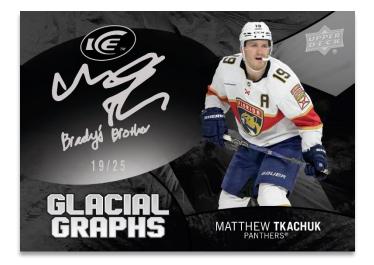

### GLACIAL GRAPHS Black Parallel

The stunning **Glacial Graphs** cards featuring autographs from young stars to legends of the game will be a hit with any type of collector. There are also #'d <u>Black</u> parallels sporting silver ink autos and, in many cases, inscriptions!