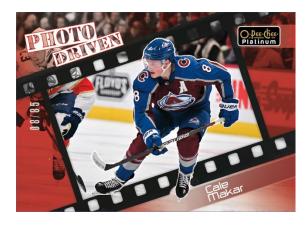

## **PHOTO DRIVEN**

**Red Pixels Parallel** 

Collectors should be on the lookout for the **Photo Driven** insert set.

These cards feature an awesome design and some great photography.

Hunt for the low-#'d <u>Red Pixel</u>, <u>Green Pixel</u>, <u>Orange Pixel</u>, <u>Golden Treasures</u>, and the rare <u>Rainbow Auto</u> parallels of this set.