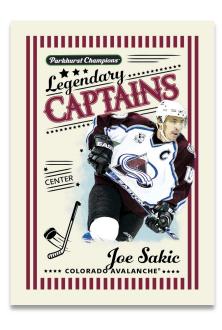

## **LEGENDARY CAPTAINS**

Be on the lookout for the super-rare Legendary Captains insert.

These cards feature some of the greatest captains of all time and are sure to be an impressive addition to any collection!