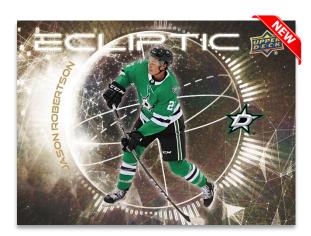

Each box will contain, on average, one (1) Blue Dazzlers card.

HOBBY

DEEP ROOTS Base

**ECLIPTIC** Gold Sparkle Parallel

MONSTER SEASON Base

The latest edition of Series Two sports an impressive lineup of new insert sets sure to please everyone, from the casual fan to the avid collector. Here is a look at some of the new inserts:

**DEEP ROOTS:** This set showcases 50 foundational players! Collect three (3) Deep Roots cards per box, on average, and look for rare <u>Purple</u> parallels! **ECLIPTIC:** Top stars and rookies are pictured shooting the puck in the all-new set. There are also <u>Sparkle</u> and <u>Gold Sparkle</u> parallels.