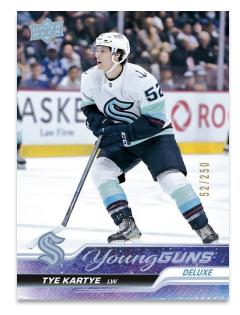

HOBBY

BASE SET Outburst Red Parallel

YOUNG GUNS<sup>®</sup> Deluxe Parallel

Series Two sports the next 250 cards (251-500) of the 2023-24 Upper Deck **base set**. Annually, the Upper Deck base set is the most widely-collected base set in hockey. The set includes 49 Young Guns<sup>®</sup> cards - the most anticipated rookie cards of the season! As noted previously, we expanded the parallel lineup. Here are the new parallels:

<u>Outburst</u> | <u>Deluxe</u> (#'d) | <u>Outburst Red</u> (#'d) | <u>Outburst Gold</u> (#'d 1-of-1)

The returning & ever-popular <u>Exclusives</u> (#'d), <u>High Gloss</u> (#'d) and <u>Clear Cut</u> (Hobby exclusive) parallels round out the impressive lineup that gives collectors a great deal of desirable cards to chase. Get ready to hunt for 1-of-1 Young Guns<sup>®</sup> cards!