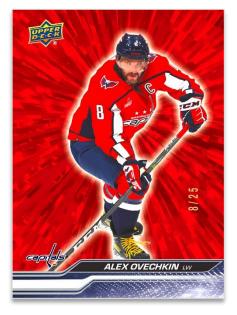

Each box will contain, on average, one (1) Blue Dazzlers card.

HOBBY

DEEP ROOTS Base

**ECLIPTIC** Gold Sparkle Parallel

MONSTER SEASON Base

The latest edition of Series Two sports an impressive lineup of new insert sets sure to please everyone, from the casual fan to the avid collector. Here is a look at some of the new inserts: