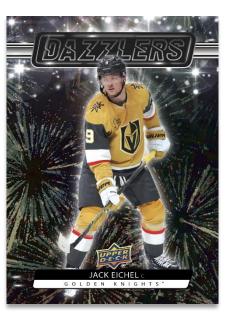

### **DAZZLERS**

**Black** 

The popular **Honor Roll**® and **Dazzlers** inserts are back! Both are intra-series sets, but the Honor Roll® set ends in Series Two, so be sure to complete your 2023-24 set!

In Series One, the checklist for both consisted of only star veterans, but for Series Two, the Honor Roll® checklist is comprised solely of rookies while the Dazzlers checklist features more star veterans with some rookies sprinkled in.