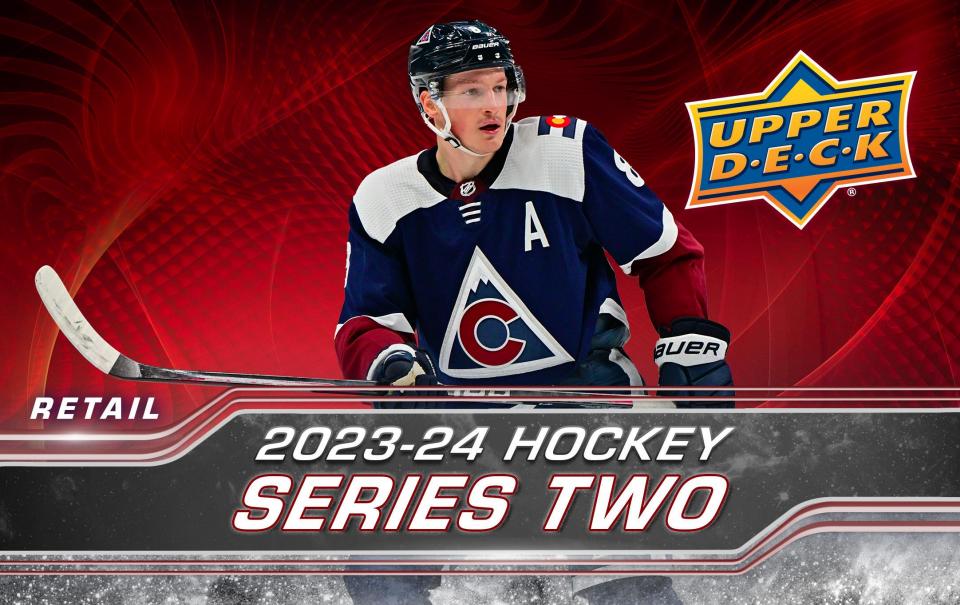

### UPPER DECK FLAGSHIP SERIES CONTENT CHANGE REFRESHER

We made two exciting changes to the Upper Deck Series to deliver an even more compelling collecting experience!

- 1 Improved the insert-to-base card ratio in each pack. Each pack now contains three (3) inserts, on average.
- 2 Added a stunning base set parallel, which also means more Young Guns® cards to chase!

### **CONFIGURATIONS**

**BLASTER** (12 Cards per Pack/4 Packs per Box) | **GRAVITY FEED** (12 Cards per Pack) **TIN** (12 Cards per Pack/8 Regular Packs + 1 Dazzlers Bonus Pack per Tin)

YOUNG GUNS®

Base

Series Two sports the next 250 cards (251-500) of the 2023-24 Upper Deck base set. Annually, the Upper Deck base set is the most widely-collected base set in hockey. The set includes 49 Young Guns® cards - the most anticipated rookie cards of the season! Collect, on average, at least one (1) Young Guns® card per Blaster box and four (4) per Tin!