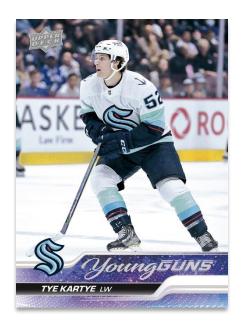

### **CONFIGURATIONS**

**BLASTER** (12 Cards per Pack/4 Packs per Box) | **GRAVITY FEED** (12 Cards per Pack) **TIN** (12 Cards per Pack/8 Regular Packs + 1 Dazzlers Bonus Pack per Tin)

YOUNG GUNS®

Base

Series Two sports the next 250 cards (251-500) of the 2023-24 Upper Deck base set. Annually, the Upper Deck base set is the most widely-collected base set in hockey. The set includes 49 Young Guns® cards - the most anticipated rookie cards of the season! Collect, on average, at least one (1) Young Guns® card per Blaster box and four (4) per Tin!