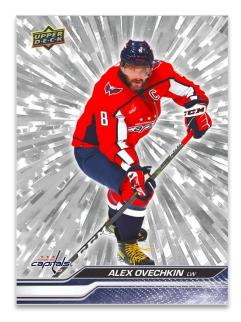

### **CONFIGURATIONS**

**BLASTER** (12 Cards per Pack/4 Packs per Box) | **GRAVITY FEED** (12 Cards per Pack) **TIN** (12 Cards per Pack/8 Regular Packs + 1 Dazzlers Bonus Pack per Tin)

YOUNG GUNS®

Base

Series Two sports the next 250 cards (251-500) of the 2023-24 Upper Deck base set. Annually, the Upper Deck base set is the most widely-collected base set in hockey. The set includes 49 Young Guns® cards - the most anticipated rookie cards of the season! Collect, on average, at least one (1) Young Guns® card per Blaster box and four (4) per Tin!