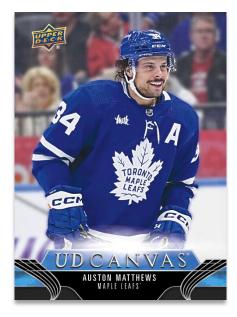

Keep an eye out for Outburst parallels of the complete base set!

**UD CANVAS®** 

Base

**UD Canvas®**, a longtime favorite amongst collectors, features a collection of the top stars, the best of the Young Guns® and, in Series Two only, short-printed Retired and Program of Excellence (rookies that have played for Team Canada) subsets.

Series Two contains the next 150 cards (C121 - C270) of the 2023-24 set.