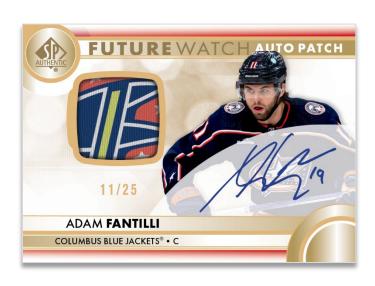

#### **FUTURE WATCH AUTO PATCH**

#### Regular

Look for more awesome **Future Watch** rookie cards, including, but not limited to:

- Future Watch Auto Patch: Features a swatch of memorabilia, an autograph, and is #'d.
- 2003-04 Retro Future Watch Auto: The 20<sup>th</sup> anniversary of an iconic design returns with 2 tiers of rarity and an autograph!
- 2013-14 Retro Future Watch Auto Patch: The 10<sup>th</sup> anniversary of this iconic design returns with 3 tiers of rarity, an autograph, and a swatch of memorabilia!