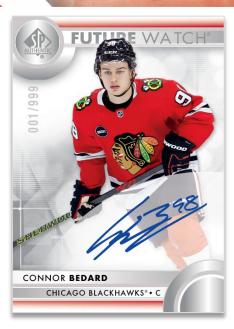

### **AUTOGRAPH FUTURE WATCH ROOKIES**

Regular

**FUTURE WATCH** 

**Limited Gold Parallel** 

The popular SP Authentic base set features 100 star veterans and 100 **Future Watch Rookies**. The perennially-coveted and serially-numbered **Autograph Future**Watch Rookies cards are sure to be some of the biggest chases of the product!

**COLLECT TWO AUTOGRAPHS PER BOX!** (on average) Every box contains, on average, one **Autograph Future Watch Rookies** card and an additional autograph card, which could be a second **Autograph Future Watch Rookies** card!

Look for **Future Watch** - **Limited Red**, **Limited Gold**, and **Limited Black** cards! These cards are unsigned versions of the **Future Watch Rookies** cards that can be collected alongside the **Limited Blue**, **Limited Green**, **Limited Red**, **Limited Gold**, and **Limited Black** parallels of the regular base set. Collect ten **Limited Red** cards per box, on average!