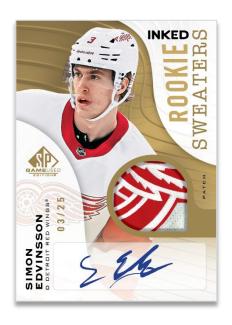

#### **INKED ROOKIE SWEATERS**

Patch Parallel

Many more of the SP Game Used insert sets fans and collectors have come to know and love are back, including Inked Sweaters, Authentic Rookies, New Grooves, A Piece of History, and Retro Renovations.

These cards featuring a variety of game-used memorabilia and autograph parallels are sure to be a great addition to any collection!