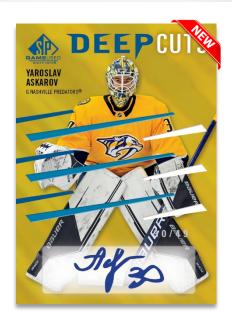

### **DEEP CUTS**

**Autograph Parallel** 

This all-new insert set features top rookies, veterans, and all-stars on a unique cut design.

Lucky collectors will find the low-#'d Red and Autograph parallels of this chase card.