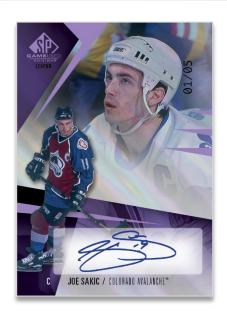

2023-24 HOCKEY

**BASE SET ALL-STARS** 

Regular

**BASE SET LEGENDS** 

**Purple Auto Parallel** 

**BASE SET - AUTHENTIC ROOKIES** 

**Auto Jersey Parallel** 

SP Game Used Hockey is back with an abundance of event and game-used memorabilia!

Look for cards featuring banner, net cord and/or puck material from the Stanley Cup Playoffs, Winter Classic, Stadium Series and All-Star Game.

This year's edition sports a 200-card **Base Set** consisting of star veterans and legends.

Collect an array of incredible parallels as well, highlighted by a variety of <u>autograph</u> and/or <u>memorabilia</u> parallels.