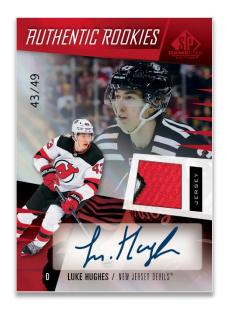

Collect your Authentic Rookies! This 80-card subset features the top rookies of the 2023-24 class.

Each card is serially-#'d to the player's jersey number and for some of the players the jersey-#'d card (e.g. 97/97) features an autograph!

Collect an array of incredible parallels as well, highlighted by a variety of <u>autograph</u> and/or <u>memorabilia</u> parallels.