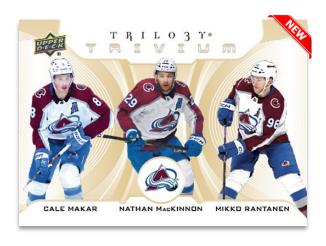

## **TRIVIUM**

**Gold Tint Parallel** 

This all-new insert features dynamic trios of past, present, and future stars on a clean design.

Collect awesome trios from your favorite teams!