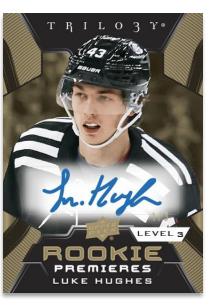

2023-24 Trilogy sports a unique 250-card base set which features three versions of the rookie cards! Here's how it breaks down:

Veterans (1-100) | Common Rookies (101-150) | Uncommon Rookies (151-200) | Rare Rookies (201-250)

The serially-#'d rookie subsets each feature the same top 50 rookies but with different designs and different levels of rarity.

There is a variety of serially-#'d autograph and/or memorabilia parallels of the base set, highlighted by the <u>Purple Auto</u>, <u>Patch</u>, <u>Patch</u>, <u>Auto</u>, and <u>Gold Auto</u> parallels.