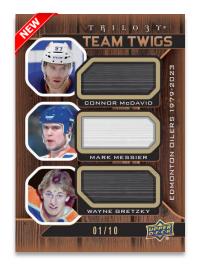

## **TEAM TWIGS**

Tier 1

### All-New Coveted Triple-Mem Cards!

Be on the lookout for the all-new **Team Twigs** set! These cards feature a piece of game-used stick from a mix of current stars and retired legends. There are some amazing player combinations that are sure to be a dream addition to any collection.