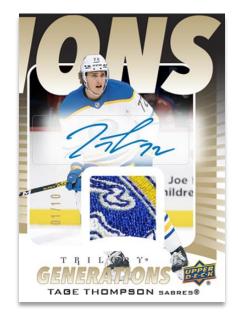

## **TRILOGY GENERATIONS**

**Auto Patch Parallel** 

2023-24 Trilogy also features another Trilogy classic - **Trilogy Generations!**Each card sports a past, present or prospective superstar. There is a bevy of incredible parallels to collect, highlighted by the low-#'d <u>Pink</u>, <u>Jersey</u>, <u>Gold Auto</u>, <u>Patch Auto</u> and <u>Purple</u>
<u>Patch Auto</u> parallels.