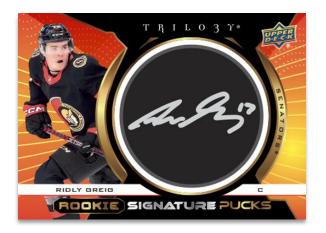

## **ROOKIE SIGNATURE PUCKS**

**Team Logo Parallel** 

### **Hard-Signed Puck Cards!**

Trilogy is known for its **Signature Pucks** cards and this year's edition continues that tradition with five intriguing sets: **Signature Pucks** (veterans and superstars), **Rookie Signature Pucks** (2023-24 rookies), **2022-23 Update Rookie Signature Pucks** (2022-23 rookies), **Signature Puckstoppers** (star, veteran, and legendary goalies), and the **all-new Team Canada Signature Pucks**. Each card sports a manufactured puck accompanied by a hard-signed autograph.