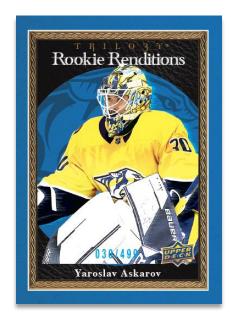

## **ROOKIE RENDITIONS**

**Blue Parallel** 

The popular **Rookie Renditions** insert, featuring top rookies, is back! In addition to the regular set, collect a wide variety of stellar parallels, headlined by the low-#'d <u>Green</u>, <u>Pink</u>, <u>Auto</u>, <u>Gold Auto</u>, <u>Patch Auto</u> and <u>Purple Patch Auto</u> parallels!