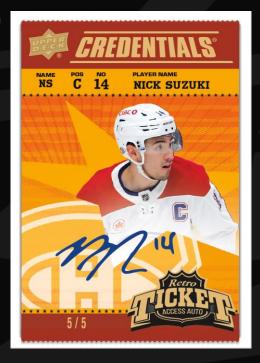

#### RETRO TICKET ACCESS AUTO

**Gold Parallel** 

The Retro Ticket Access Auto and **Retro Ticket Access Auto Rookies** hard-signed cards are back!

Lucky collectors will pull a rare, #'d Gold parallel of either set.