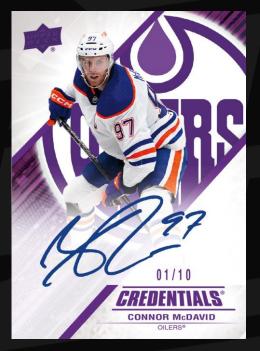

#### **Parallels**

The parallel lineup is diverse and includes hard-signed autograph cards! Here is a rundown:

Base Set (1-100): There are multiple parallels of the veteran portion of the Base Set, headlined by the low-#'d <u>Purple</u>, <u>Gold</u>, <u>Black</u>, <u>Purple Auto</u> and <u>Black Auto</u> parallels. The checklist is full of star players!

#### Per Box

Every box contains, on average, at least three (3) #'d non-auto cards from the Base Set and its parallels. At least two (2) will be rookie cards!

**BASE SET**Purple Auto Parallel

DEBUT TICKET ACCESS
Green Auto Parallel