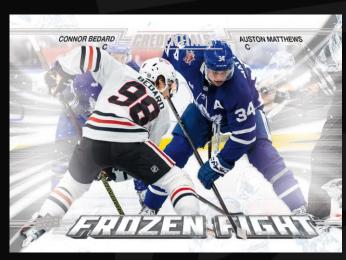

#### **FROZEN FIGHT**

These are two-player cards showing the players squaring off in the face-off circle.