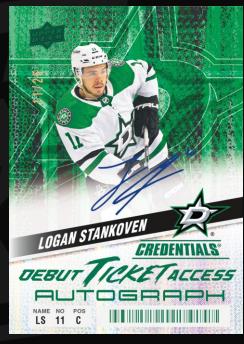

#### 150 Cards, Including 50 Debut Ticket Access Cards!

The latest edition of Credentials Hockey sports a 150-card **Base Set** which includes a 50-card **Debut Ticket Access (DTA)** rookie subset - of which there are two versions: vertical (#'d) and horizontal.

**Debut Ticket Access (101-150):** These are the vertical DTA cards. There are many parallels of the vertical versions, highlighted by the same parallels as noted above.

**Horizontal Debut Ticket Access (101-150):** There are several #'d parallels of the horizontal versions: <u>Red</u>, <u>Pink</u>, <u>Purple</u>, <u>Black</u>, <u>Auto</u>, <u>Purple Auto</u> and Black Auto.