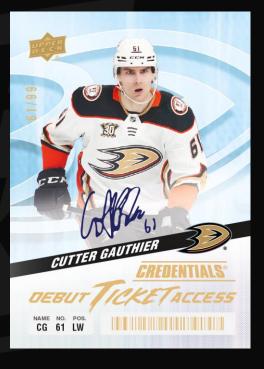

#### 150 Cards, Including 50 Debut Ticket Access Cards!

The latest edition of Credentials Hockey sports a 150-card **Base Set** which includes a 50-card **Debut Ticket Access (DTA)** rookie subset - of which there are two versions: vertical (#'d) and horizontal.

**Debut Ticket Access (101-150):** These are the vertical DTA cards. There are many parallels of the vertical versions, highlighted by the same parallels as noted above.

**Horizontal Debut Ticket Access (101-150):** There are several #'d parallels of the horizontal versions: <u>Red</u>, <u>Pink</u>, <u>Purple</u>, <u>Black</u>, <u>Auto</u>, <u>Purple Auto</u> and Black Auto.