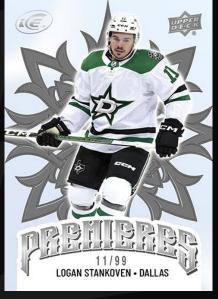

Every pack contains, on average, one (1) non-acetate rookie card and one (1) veteran or rookie <u>Emerald Green</u> parallel card!

**ICE PREMIERES** 

Level 1

The highly sought-after Ice Premieres acetate rookie cards - split into five #'d levels - make up the final 100 cards of the Base Set. In addition to the regular set, there are four (4) numbered parallels: Blue, Green, Gold and Black (#'d 1-of-1).

Every box contains, on average, three (3) Ice Premieres cards! This includes the parallels.