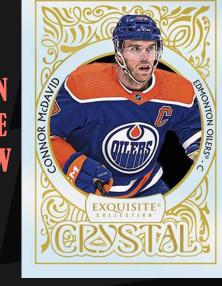

### THE INSERTS - EXQUISITE® COLLECTION

THE SECOND INSTALLATION OF EXQUISITE® COLLECTION CARDS IN THE 2024-25 PRODUCT CYCLE

**CRYSTAL** 

This latest edition of UD Ice Hockey contains a variety of Exquisite® Collection sets, from the Rookies and Rookies Signatures sets to the all-new Rookies Refined, Rookies Refined Signatures and Crystal sets - the latter being a plexi set. All Exquisite® Collection cards are serially-#'d and there are numerous surefire hits! Look for 1-of-1 Black parallels of the Rookies and Rookies Signatures sets, and 1-of-1 Gold Spectrum parallels of the Rookies Refined Signatures set.