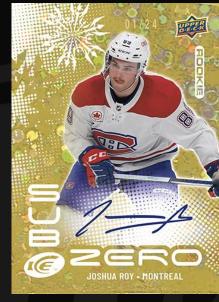

#### **SUB ZERO ROOKIES**

**Gold Parallel** 

The Sub Zero Stars, Sub Zero Rookies (#'d) and very rare Sub Zero Rookie Variants cards are back! There is also a <u>Gold</u> (#'d) parallel of the Stars, <u>Gold</u> (#'d) and extra rare <u>Blue Auto</u> parallels of the Rookies, and a <u>Green Auto</u> (#'d) parallel of the Rookie Variants! The Rookie Variants were made for only five of the top rookies!

Collect one (1) Sub Zero card per box, on average.