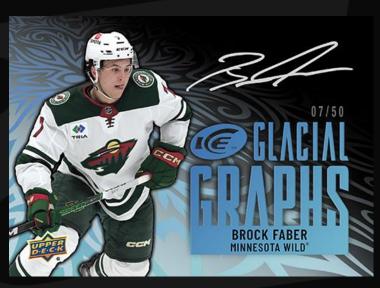

#### **GLACIAL GRAPHS**

**Black Parallel** 

The very popular and stunning **Glacial Graphs** acetate cards featuring autographs from young stars to legends of the game are also returning and will be a hit with any type of collector. There are also numbered <u>Black</u> parallels that sport silver ink autos. Some will also boast inscriptions!