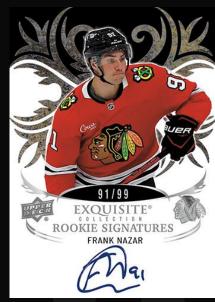

### THE INSERTS - EXQUISITE® COLLECTION

THE SECOND INSTALLATION OF EXQUISITE® COLLECTION CARDS IN THE 2024-25 PRODUCT CYCLE

**CRYSTAL** 

This latest edition of UD Ice Hockey contains a variety of Exquisite® Collection sets, from the Rookies and Rookies Signatures sets to the all-new Rookies Refined, Rookies Refined Signatures and Crystal sets - the latter being a plexi set. All Exquisite® Collection cards are serially-#'d and there are numerous surefire hits! Look for 1-of-1 Black parallels of the Rookies and Rookies Signatures sets, and 1-of-1 Gold Spectrum parallels of the Rookies Refined Signatures set.