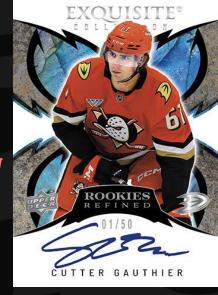

### THE INSERTS - EXQUISITE® COLLECTION

THE SECOND INSTALLATION OF EXQUISITE® COLLECTION CARDS IN THE 2024-25 PRODUCT CYCLE

**CRYSTAL** 

This latest edition of UD Ice Hockey contains a variety of Exquisite® Collection sets, from the Rookies and Rookies Signatures sets to the all-new Rookies Refined, Rookies Refined Signatures and Crystal sets - the latter being a plexi set. All Exquisite® Collection cards are serially-#'d and there are numerous surefire hits! Look for 1-of-1 Black parallels of the Rookies and Rookies Signatures sets, and 1-of-1 Gold Spectrum parallels of the Rookies Refined Signatures set.