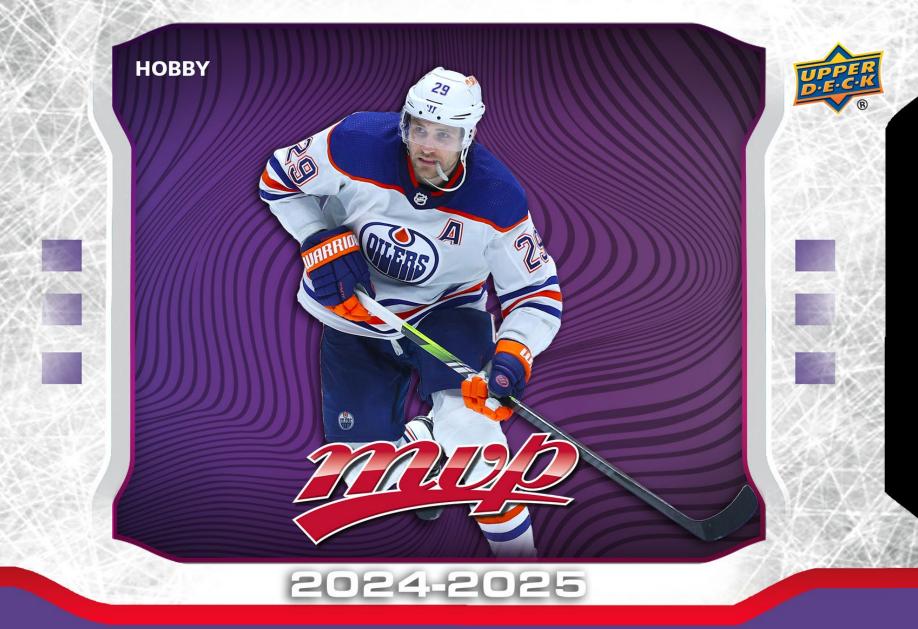

**BASE SET SP'S** 

**BASE SET** Silver Script Parallel

**BASE SET SP'S** Super Script Parallel

Your 2024-25 hockey card collection starts here with an impressive base set consisting of 200 regular cards and 50 SP's & Rookies cards!