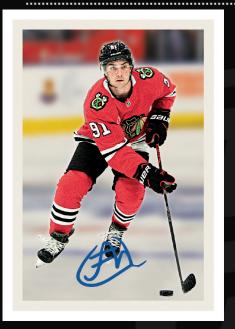

#### **BASE SET SPS - ROOKIES** Auto Patch Parallel

One of the most unique releases of the year, Parkhurst Champions, returns for the 2024-25 Season. This edition of the product is chock-full of talented rookies, star veterans, and greats of the game! The Base Set for this product breaks down as follows: Base Set (1-200), Base Set Stars SPs (201-240), Base Set Rookies SPs (241-280), and Base Set Greats SPs (281-300). Be on the lookout for a wide variety of parallels of the Base Set highlighted by the <u>Silver, Baby Blue Border, Rainbow, Auto, Jersey</u>, and low-#'d <u>Gold Auto Patch</u>. Collectors should expect to find one (1) Base Set Silver parallel card per pack, on average!