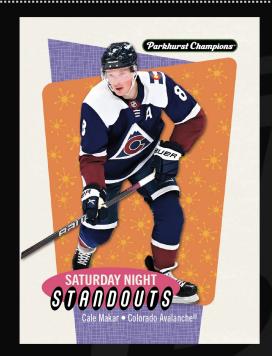

### SATURDAY NIGHT STANDOUTS

.....

Let's groove tonight!

Collectors should be on the lookout for the

Saturday Night Standouts insert set chock-full of