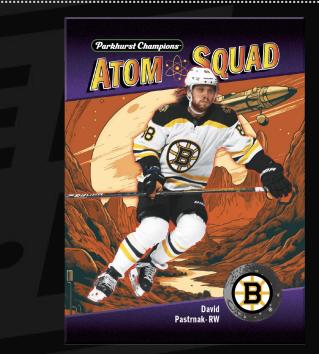

### **ATOM SQUAD**

We're going Nuclear!

Be on the lookout for the Atom Squad insert set that features a checklist loaded with stars and a design inspired by 1950's era art.

.....

stars who are sure to light up the ice.