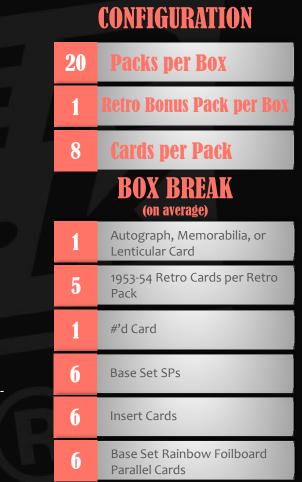

# **2024-25 PARKHURST CHAMPIONS** INSERTS, CONFIGURATION & BOX BREAK

**1953-54 RETROS** Autograph Parallel

Kirill Kaprizov

## **1953-54 RETROS** Rainbow Foilboard Parallel

.....

A classic Parkhurst design returns with the '53 Retros set. New to this edition, Collectors can expect to find 1 1953-54 Retro Bonus pack per box, on average! This pack contains the modern reimaging of these classic cards!

Collectors will love the look and feel of this vintage inspired cards and their Gum Back, Rainbow Foilboard, Auto, and Black Rainbow Foilboard parallels!

Content is subject to change without further notice. Card images are solely for the purpose of design display.