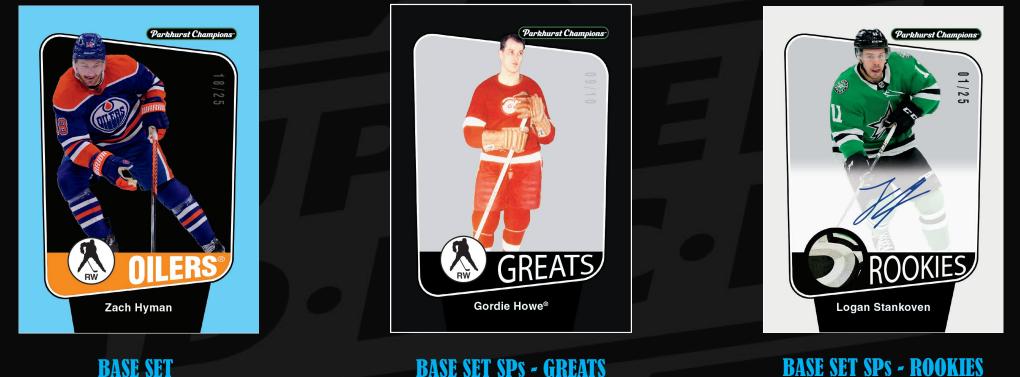

# **2024-25 PARKHURST CHAMPIONS** THE BASE SET

#### **BASE SET SPS - ROOKIES** Auto Patch Parallel

One of the most unique releases of the year, Parkhurst Champions, returns for the 2024-25 Season. This edition of the product is chock-full of talented rookies, star veterans, and greats of the game! The Base Set for this product breaks down as follows: Base Set (1-200), Base Set Stars SPs (201-240), Base Set Rookies SPs (241-280), and Base Set Greats SPs (281-300). Be on the lookout for a wide variety of parallels of the Base Set highlighted by the <u>Silver, Baby Blue Border, Rainbow, Auto, Jersey</u>, and low-#'d <u>Gold Auto Patch</u>. Collectors should expect to find one (1) Base Set Silver parallel card per pack, on average!