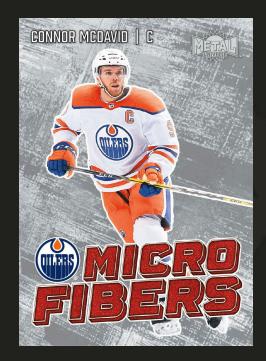

Microfibers and Silver Shots are a few of the many new inserts that feature in this year's rendition! Look for your favorite players on these star-studded insert checklists and keep an eye out for rare parallels!