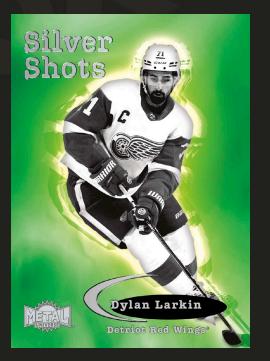

Microfibers and Silver Shots are a few of the many new inserts that feature in this year's rendition! Look for your favorite players on these star-studded insert checklists and keep an eye out for rare parallels!

**Z-Force Super Rave Parallel** 

**Silver Shots** 

Big Hits