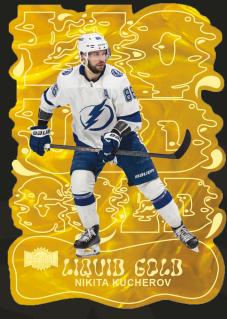

### **Gold Bullion**

**Liquid Gold** 

### **Stunning Hits**

Look for all 32 all-new Metalheads cards as these Die-Cut metal cards feature one design for each team!

If gold strikes your fancy, you'll be sure to enjoy the new Gold Bullion and Liquid Gold inserts! Keep your eyes peeled for top rookie subjects within each set!