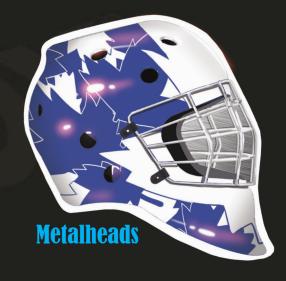

### **Stunning Hits**

Look for all 32 all-new Metalheads cards as these Die-Cut metal cards feature one design for each team!

If gold strikes your fancy, you'll be sure to enjoy the new Gold Bullion and Liquid Gold inserts! Keep your eyes peeled for top rookie subjects within each set!