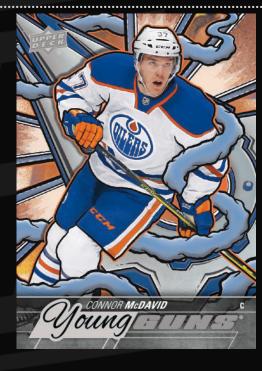

# 2024-25 SERIES TWO HOCKEY

Base Set and Inserts

BASE SET
Outburst Parallel

**UD Canvas® - Program of Excellence** 

Upper Deck Series 2 sports the next 250 cards of the 2024-25 Upper Deck Base Set, the most widely-collected Base Set in hockey! It includes 198 veteran cards, 49 **Young Guns**® rookie cards and three checklist cards. The iconic Young Guns® are the most anticipated rookie cards of the season!