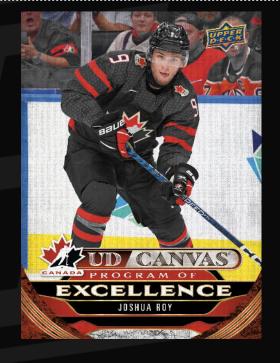

# 2024-25 SERIES TWO HOCKEY

Base Set and Inserts

BASE SET
Outburst Parallel

**UD Canvas® - Program of Excellence** 

Upper Deck Series 2 sports the next 250 cards of the 2024-25 Upper Deck Base Set, the most widely-collected Base Set in hockey! It includes 198 veteran cards, 49 **Young Guns**® rookie cards and three checklist cards. The iconic Young Guns® are the most anticipated rookie cards of the season!

Search for the highly-collectible <u>Outburst</u> parallel!

UD Canvas®, a returning classic features top veterans and rookies along with some dynamic imagery!