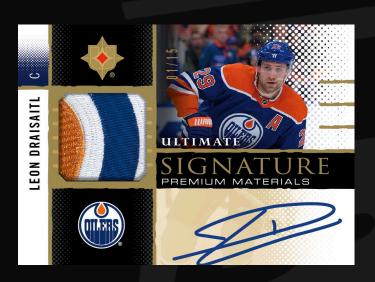

#### **ULTIMATE EMBLEMS AUTOS ROOKIES**

Look for these epic cards featuring hard signed signatures and large patch swatches.

Hunt for the low-#'d black tag parallel of this set.

Search for some of the most dynamic cards of the year featuring NHL Shields that were worn by both featured players during their rookie season.

These low-#'d cards are sure to be some of the biggest chases of this set.

Content is subject to change without further notice.

Card images are solely for the purpose of design display.

Search for the Ultimate Emblems set featuring an engraved embedded metal piece. Hunt for parallels that feature rookie and veteran hard signed autographs.