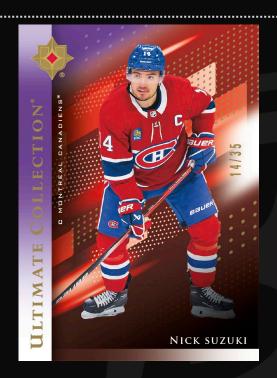

#### **BASE SET - VETERANS**

**Purple Parallel** 

BASE SET - GREATS
Gold Auto Parallel

2024-25 Ultimate Collection hockey is one of the most anticipated Upper Deck trading card products of the year! Ultimate Collection Sports a 100-card Base Set, including 75 Veterans (1-75) and 25 Greats (76-100).