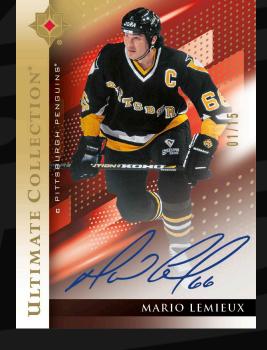

#### **BASE SET - VETERANS**

**Purple Parallel** 

BASE SET - GREATS
Gold Auto Parallel

2024-25 Ultimate Collection hockey is one of the most anticipated Upper Deck trading card products of the year! Ultimate Collection Sports a 100-card Base Set, including 75 Veterans (1-75) and 25 Greats (76-100).

Look for serial numbered parallels, Autographs, Jersey and Patch variants, as well as the highly sought-after Jumbo Shield Patch cards.