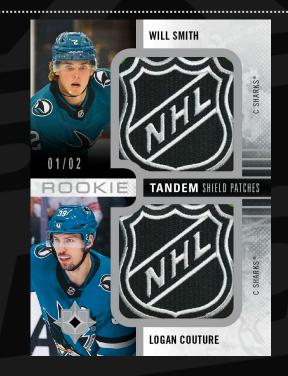

### **AUTOGRAPH AND MEMORABILIA CARDS**

**ROOKIE TANDEM SHIELD PATCHES** 

#### **ULTIMATE EMBLEMS AUTOS ROOKIES**

Look for these epic cards featuring hard signed signatures and large patch swatches.

Hunt for the low-#'d black tag parallel of this set.

Search for some of the most dynamic cards of the year featuring NHL Shields that were worn by both featured players during their rookie season.