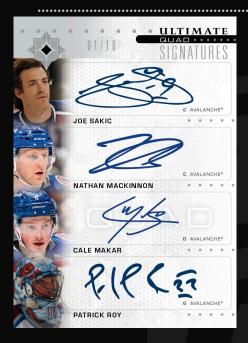

#### **ULTIMATE QUAD SIGNATURES**

Search for a bevy of autographs with this set and its rare and sought after low-#'d Ultimate Triple Signatures and Ultimate Quad Signatures variations.