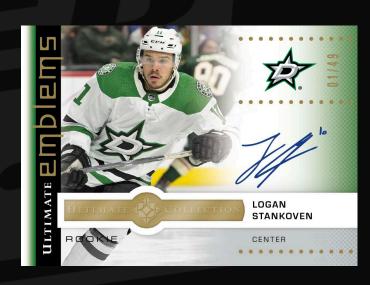

#### **ULTIMATE EMBLEMS AUTOS ROOKIES**

Look for these epic cards featuring hard signed signatures and large patch swatches.

Hunt for the low-#'d black tag parallel of this set.

Search for some of the most dynamic cards of the year featuring NHL Shields that were worn by both featured players during their rookie season.

These low-#'d cards are sure to be some of the biggest chases of this set.

Content is subject to change without further notice.

Card images are solely for the purpose of design display.

Search for the Ultimate Emblems set featuring an engraved embedded metal piece. Hunt for parallels that feature rookie and veteran hard signed autographs.