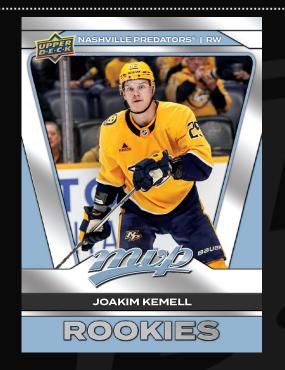

### **BASE SET**

**BASE SET ROOKIES** 

**BASE SET**Silver Script Parallel

**BASE SET**Super Script Parallel

Your 2025-26 hockey card collection starts here with an impressive base set consisting of 200 regular cards and 50 SP's & Rookies cards!