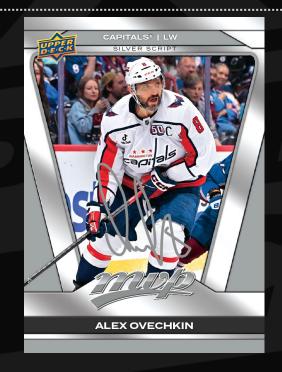

Collect an array of popular parallels, highlighted by the Silver Script, low-#'d Super Script, and low-#'d Black Super Script.

Keep an eye out for Printing Plates from the complete 250-card base set!